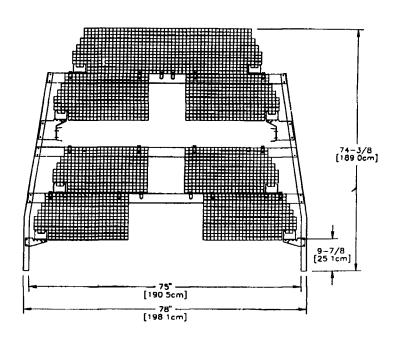

## **Feeding System**

Our pullet cage systems include the original Big Dutchman flat chain feeder, which continues to be the most efficient feeder available. It offers reliability, durability and the important benefits of uniform feed distribution. It has an internal remix wheel that reduces waste, trouble-free chain circuit corners, a reliable feed depth adjustment, and the options of various operation speeds.

## Chick-Aire II Featuring the Reliable Big Dutchman Chain Feeder

Contracts are available on Caged Pullet Houses - Call for Details

ERSHEY EQUIPMENT CO., INC.

255 PLANE TREE DRIVE LANCASTER, PA 17603 (717) 393-5807