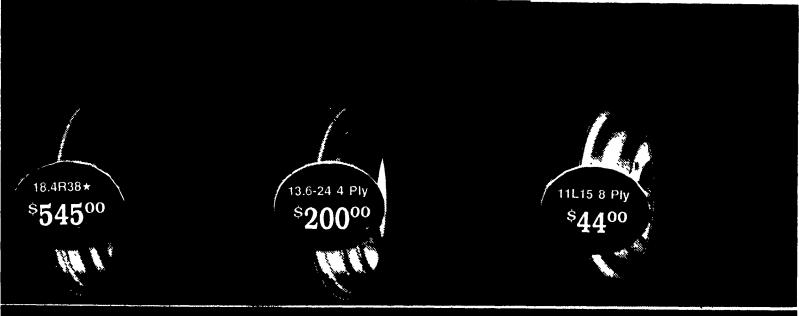

Radial All Traction 23

Our top-of-the-line radial rear

**Traction Field & Road** 

Optimum soil penetration

Farm/Implement

For free-rolling wagon/trailer wheels

- No purchase necessary.
- At least six lawn tractors to be given away
- Just complete an Official Entry Form at any participating Firestone farm tire dealership (up to 250 locations participating).
- · Odds of winning depend on the number of eligible entries received, but will be 1:25 or less.
- · Chore gloves will be delivered after the promotion ends.
- See us for Official Rules.