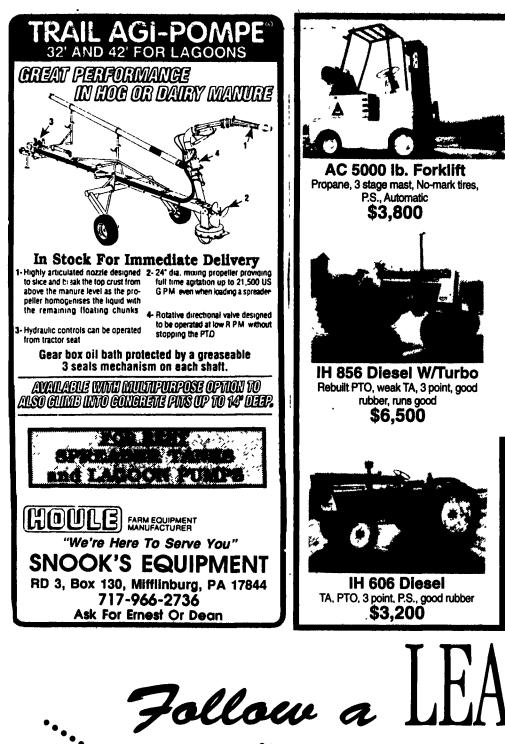

And Back Yarring Maney

Take Exit 20B Off Of 83, 51/2 Mi. West To Belmont Farm.

John Blue Sprayer

GVM USED EOUIPMENT

- **GVM** Hydra Sprays
- GVM Hy-Rise 1991, 1991 Ford F-350 4x4, 7 3L Diesel Raven 440 Controller w/Radar Gun, Multi Wing Fan, 430 SS Tank, 50' Booms, 30 Gallon Poly Wash Tank, Hy-Rise Kit, 90" Wheel Centers, 7.50x20 ......\$37,500 Tire Package.....
- 1992 GVM Hydra Spray, Raven 440, Suspension Hitch, Stainless Fenders, 430 Gal. S.S. Tank, Hyvolume System, 45' Booms, 30 Gal. Side Mount Take, 28,300 Miles On Chassis, Suspension Seat,