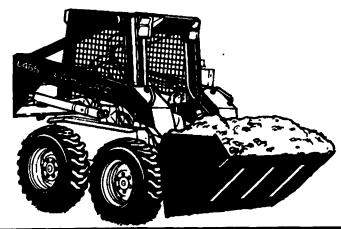

## I'UUGHNESS

Tough work is no match for the Model L465 New Holland Super Boom™ skid-steer loader. The "L465" is built like a brick to give you superior performance and durability.

The "L465" has a 30-horsepower, liquid-cooled diesel engine and a 1,250-pound SAE operating load.

The Model LX485 New Holland Super Boom™ skid-steer loader is the perfect size for tough jobs. It has a 36-horsepower diesel engine and a 1,350-lb. operating load.

**IN STOCK:** 

L465 30 HP..... LX485 36 HP..... \$14.650**~** \$15,**950**°°