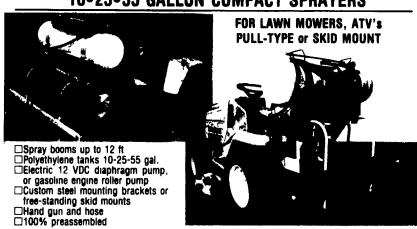

With Hydraulic Fold Booms

# SHAVER

Making hard work easy



## SHAVER POST DRIVERS

• Set each post in seconds • Crank or hydraulic base plate for plumb-true driving • Front or 3-point mounting • Square post capacity of 7 1/8" to 10 7/8" with a maximum post length of 10' • Drives steel, wood or even a railroad tie.

# If you prefer to dig... dig with these!

Affordably priced, Shaver diggers give you:

- PTO assembly shield protection from the elements
- Totally enclosed gearbox
- Straddle-mounted, tapered roller bearings for extra strength
- Replaceable cutting teeth and points
- 3 models to choose from.



Shaver Post Hole Diggers give you the power you need to dig holes to the depth and diameter you want — quickly and

# THE SPRAYTEAM from Somes

### 10-25-55 GALLON COMPACT SPRAYERS



## த்தின் 8•10•12•18 TON RUNNING GEARS



THE FEATURES THAT MAKE THE DIFFERENCE

□Short turning radius. □Automotive-type steering with built-in stops. □Adjustable reach pole from 88" to 180" □Extendable tongue for easier hook-up. □Adjustable bolster from 38" to 42" □Heavy-duty spindle and hub assembly. □Wide tread width for extra safety

# GROTECH

## **MULTI-PURPOSE SPREADERS**

ideal for Golf Courses, Athletic Fields, Parks, Universities, Hospitals, Cemeteries, Etc.



### **SPREADS:**

- Fertilizer Seed
- Granular chemicals
- · ice melters · Salt

### **GROTECH ADVANTAGES...**

- SAFER TO USE no whirling driveshafts.
- EVEN SPREAD regardless of throttle RPM or hilly terrain.
- VERSATILE MOUNTING will operate on any tractor, utility vehicle, front mower or truck.
- LOW MAINTENANCE fewe