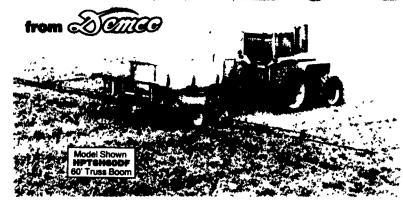

# 500 and 600 gallon TANDEM AXLE HPT SERIES SPRAYERS

### Reliable Sprayers

- 500 or 600 gallon elliptical polyethylene tank with baffle and deep sump for complete drainage.
- ♦ Jet agitation for thorough mixing and excellent chemical suspension
- ♦ Large 16" fillwell with 4" center cap.
- Adjustable wheel spacings of 60", 70", or 80" centers. (120" optional)
- ♦ Walking tandem axle trailer with ground clearance settings of 23" or 29", three ton hubs and spindles and 15" x 10" wheels.
- Large front mounted step, platform, and safety rail for easy filling.
- ♦ Three section boom control.
- ♦ 21/2 gal. clean water tank for safety.
- Available with 28', 30', 40', 45' or 60' heavy duty truss booms with boom skids, 3'' boom plumbing, and diaphram check no 22'es.

  DEFT Flotation boom mount is standard on truss booms.

Available with 60' or 80' wheeled booms with 34" boom plumbing, diaphragm check nozzles, and 4.80x12" boom carrier wheels with built in suspension

#### Pump Packages

- Demco single or double piston pump with electric shut-off.
- ♦ Hypro belt driven centrifugal pump.
- Hypro gear driven centrifugal pump.
   Ace hydraulic driven centrifugal pump.

Large front mounted step, platform and safety rail

# Available With Hydraulic Fold Booms