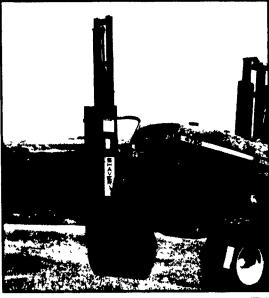

## SHAVER POST DRIVERS

• Set each post in seconds • Crank or hydraulic base plate for plumb-true driving • Front or 3-point mounting • Square post capacity of 7 1/8" to 10 7/8" with a maximum post length of 10' • Drives steel, wood or even a railroad tie.