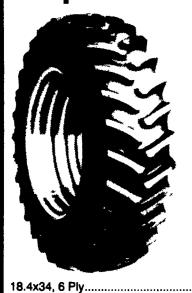

## **Super All Traction 23°**

FRONT TRACTOR

**TIRES** 

0.00

44.00

.\$100.00

18.4x34, 8 Ply. 16.9x38, 6 Ply.

16.9x38, 8 Ply. 18.4x38, 6 Ply. 18.4x38, 8 Ply...... 20.8x38, 8 Ply... .. . ......