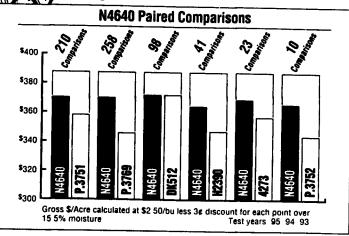

Versatile as duct tape, this widely adapted soybean can deliver outstanding yields under varying growing conditions S 42-60 combines superior stress tolerance with good standability to help it maintain full yield potential With another year's crop harvested, check the S 42-60 dollars per acre performance. Stiff side-by-side trials tested the major company and brand competitors S 42-60 measured up New N4640 Money Yielding Corn! Want extremely high, stable yields of dry grain? This new

hybrid is like having a solar-fueled dryer. Superior stalk strength and ear retention, plus very good staygreen, make N4640 a good choice for field drying. With another year's crop harvested, check out the N4640 dollars per acre performance. Stiff side-byside trials tested the major company and brand competitors ... N4640 measured up

### **Profit Features of N4640**

- RM: 101-105 (MN: 105)
  - Very Good Plant Health
    For Medium to High Populations
- Kigh, Very Stable Yield
  For Mec
  Excellent Stalk Strength
  Widely (
  - Widely Grown in Maturity Range