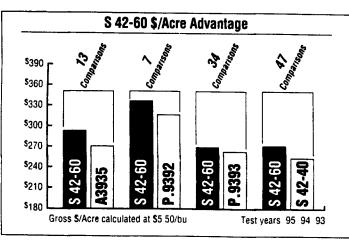

Versatile as duct tape, this widely adapted soybean can deliver outstanding yields under varying growing conditions S 42-60 combines superior stress tolerance with good standability to help it maintain full yield potential With another year's crop harvested, check the S 42-60 dollars per acre performance. Stiff side-by-side trials tested the major company and brand competitors S 42-60 measured up New N4640 Money Yielding Corn! Want extremely high, stable yields of dry grain? This new

## **Profit Features of S 42-60**

- Exceptional Yield Performance Average Standability
- Excellent Stress Tolerance
  For All Row Spacings
- Excellent Emergence

FOR DETAILS SEE YOUR PARTICIPATING KING ME DEALERS: