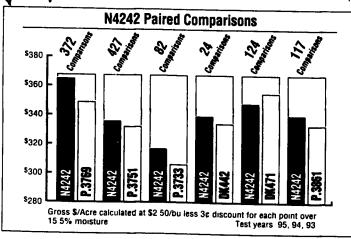

# N4242 Money Yielding Corn! Around here, growers depend on N4242 for truly outstanding

yields of high quality grain. Like four-wheel drive, this corn keeps right on going . even in tough growing conditions. Exceptional drought tolerance, plus very good plant health, give you maximum return. With another year's crop harvested, check out the N4242 dollars per acre performance Stiff side-by-side trials tested the major company and brand competitors . N4242 measured up.

#### **Profit Features of N4242**

- RM: 98-102 (MN: 100)
- High, Very Stable Yields
- Widely Grown in
- Maturity Range
- Excellent Stalks
- Best at Medium to High Populations
- For All Tillage and Crop Rotations
- Fast Drydown