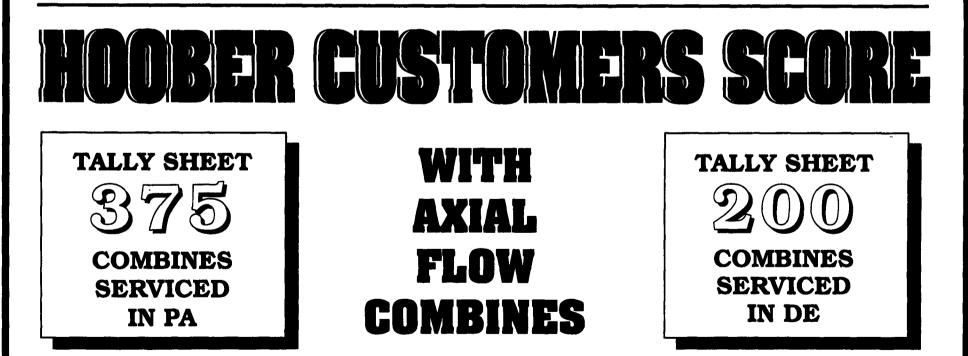

## HOOBER is YOUR HEADQUARTERS for AXIAL-FLOW COMBINES

It doesn't matter how you define AXIAL FLOW PRODUCTIVITY:

- 1) How many ACRES you harvest per day?
- 2) How many BUSHELS you harvest per hour?
- 3) How Many HOURS per year to harvest all your crops?

A 2100 SERIES AXIAL FLOW COMBINE PUTS MORE QUALITY GRAIN IN THE BIN AND LEAVES LESS IN THE FIELD per HOUR, per DAY, or per YEAR than ANY COMPETITORS COMBINE!