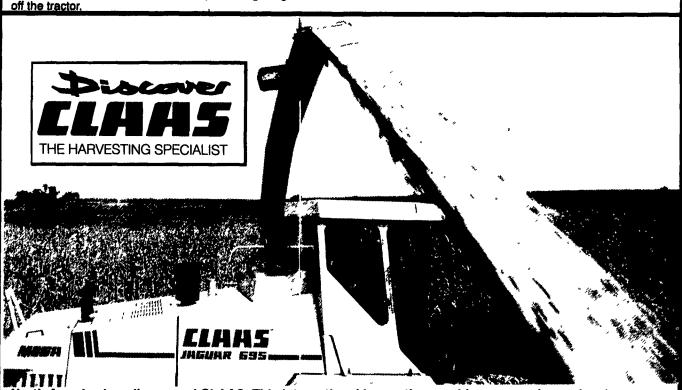

#### **USED HARVESTERS**

1994 Claas 690 Jaguar SN 18809-1547 4 Row Corn Head, 10' Hay Pickup Head, Roller Mill, 4WD, Auto Pilot Self Steer Feature, Cable Release Wagon Hitch, Machine Class 695, 6 Row Head, 10' Hay Pickup, Rollermill, 4 WD. 1 Yr. Old JD 5200 S.P. Forage Harvester 4 WD, 28900 Hrs., 3 RN Gehl CB-1060 Tandem Harvester, 3 Row, 30" Cornhead, 7 Ft. Hay Pickup, Metal Alert, 2 Yrs. Old. New Idea 709 4 WD Uni System With 767 Forage Harvester, 768 w/n Corn Head, 766 

## **RECONDITIONED MACHINES WITH GUARANTEE**

1994 Claas 695 Jaguar, SN 1890-1625 6 Row Folding Corn Head, 10' Hay Pickup Head, Rollermill, 4WD & Auto Pilot Self Steer Feature, Optional Hydraulic Kit, For Hi Dump Wagon, Rotary Screen, Machine Hours 480, Engine Hours 700 \$139,000

1994 Claas 690 Jaguar SN 18809-1547 4 Row Corn Head, 10' Hay Pickup Head, Roller Mill, 4WD, Auto Pilot Self Steer Feature, Cable Release Wagon Hitch, Machine Hours 680, Engine Hours 875

\$130,000