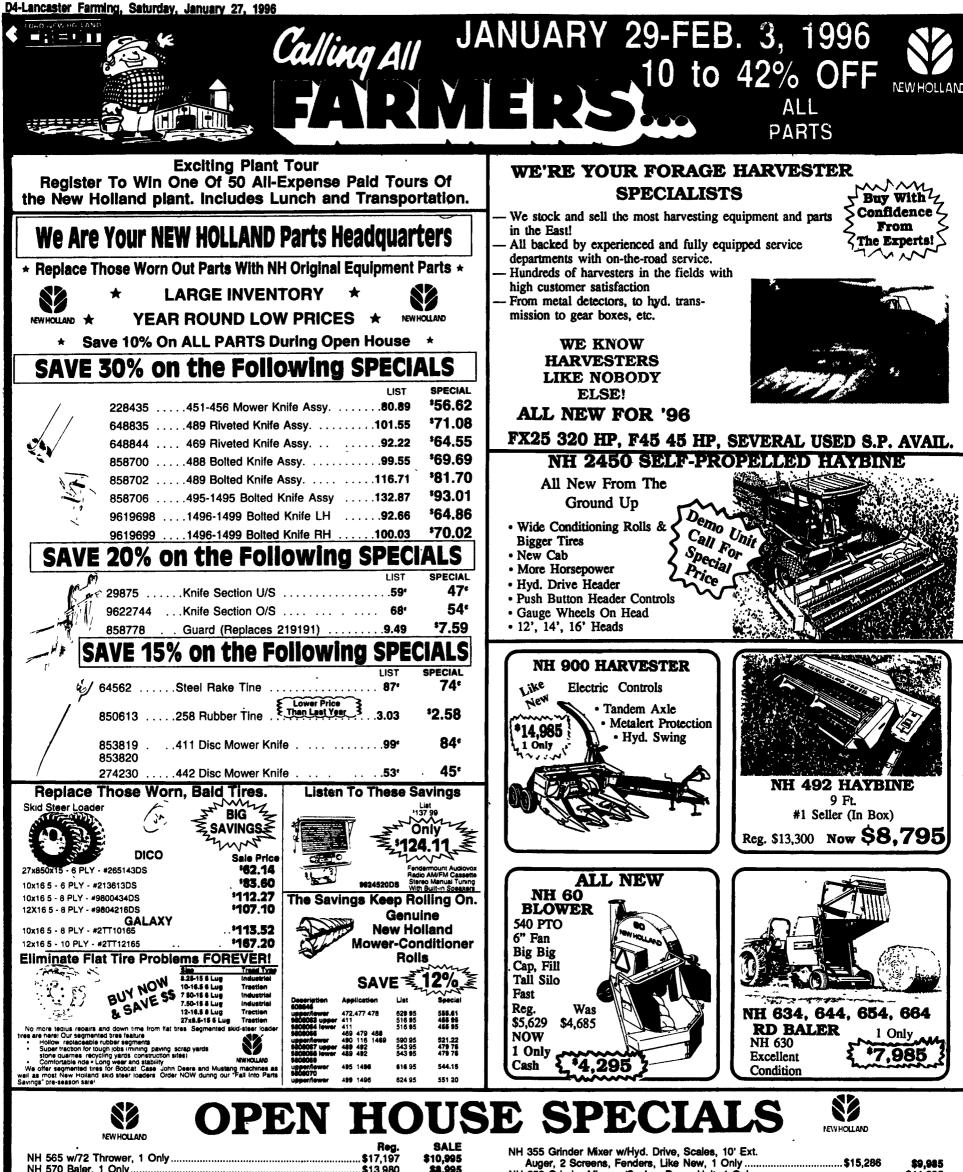

| NH 575 Baler Hydro w/72 Thrower, 1 Only\$21,300            | \$12,985   |
|------------------------------------------------------------|------------|
| NH D800 Big Bater\$49,300                                  | \$35,989   |
| NH D2000 Big Baler, Demo\$69.129                           | \$48,950   |
| NH 630 Rd. Baler, Excellent\$13,500                        | \$7,985    |
| NH 634 Rd. Baler                                           | \$10,580   |
| NH 644 Rd. Baler, Auto Wrap \$18,965                       | \$13,995   |
| NH 650 Rd. Baler, Bale Command\$22,300                     | \$15,395   |
| NH 452 3 Pt. Disc Mower\$5,860                             | \$4,570    |
| NH 463 3 Pt. Disc Mower\$6,750                             | \$5,295    |
| NH 411 Discbine, Like New\$17,900                          | \$9,985    |
| NH 415 Discbine\$19,300                                    | \$13,985   |
| NH 488 Haybine, 9 Ft\$11,500                               | \$7,985    |
| NH 492 Haybine, Like New, Hyd. Swing\$13,500               | \$7,589    |
| NH 1037 Baler w/Remote Controls, Demo\$31,900              | \$21,900   |
| NH 499 Haybine, 12 Ft., Hydro Swing\$21,500                | \$14,850   |
| NH 816 Forage Box w/Tandem Axle, 12 Ton,                   | \$ 14,63V  |
| Variable Speed (Brand New), 1 Only                         | \$7 00F    |
| NH 185 Hyd. Variable Speed Chicken Manure,                 | \$7,995    |
| Special Top Beater & Pan, Imp. Tires, 287 Bu               |            |
| NH 305 Slurry Spreader w/1.000 Gal                         | \$7,685    |
| Ext Sides Imp. Tires                                       |            |
|                                                            | \$5,985    |
| NH 306 Slurry Spreader w/1,400 Gal,                        | <b>6</b> - |
| Ext. Sides, Imp. Tires\$10,495                             | \$7,985    |
| NH 308 Slurry Spreader w/2,400 Gal., 16.5x16.1             |            |
| Flotation Tires, Demo, 1 Only                              | \$11,900   |
| NH L250 Skid Loader w/Bucket, Lights, Demo, 1 Only \$9,895 | \$7,250    |
|                                                            |            |

۰,

| NH 358 Grinder Mixer W/Scales, Demo Unit, 1 Only               | \$11.985 |
|----------------------------------------------------------------|----------|
| NH 2450 S.P. Haybine, Cab & Ac, 14 Ft. Header, 148 Hrs\$58,150 | \$39,985 |
| NH 163 Tedders, in Box                                         | \$3,395  |
| NH 169 Tedder, 6 Spinners, In Box\$7,869                       | \$5,850  |
| NH 255 Rake Tedders, In Box\$5,495                             | \$3.998  |
| NH 166 Inverter w/L&R Pickup Wheel, In Box                     | \$3,895  |
| NH 256 Rake, In Box                                            | \$2,985  |
| NH 258 Rake, in Box                                            | \$3,290  |
| NH 40 Blower, 1,000 R.P.M., Demo\$5,585                        | \$3,599  |
| NH 60 Blower, H.D. 540, In Box                                 | \$4,295  |
| NH 824 2 Row Corn Head\$5,895                                  | \$4,195  |
| NH 890 W Pickup w/Gauge Wheel                                  | \$2,750  |
| NH 790 Harvester w/Electric Controls, w/824 2 Row              |          |
| Head, Demo, 1 Only                                             | \$14,595 |
| NH 900, Metal Detector, Tandem Axle, Hyd. Swing                | ••••     |
| Like New, 1 Only                                               | \$14,985 |
| NH 1900 S.P. Harvester 4x4, Cab, AC, w/4 Row, Excellent        |          |
| Condition, Metal Detector, Auto. Knife Sharpening              | \$65,900 |
| NH TR87 Combine, 1 Only, Brand New\$129,500                    | \$99,950 |