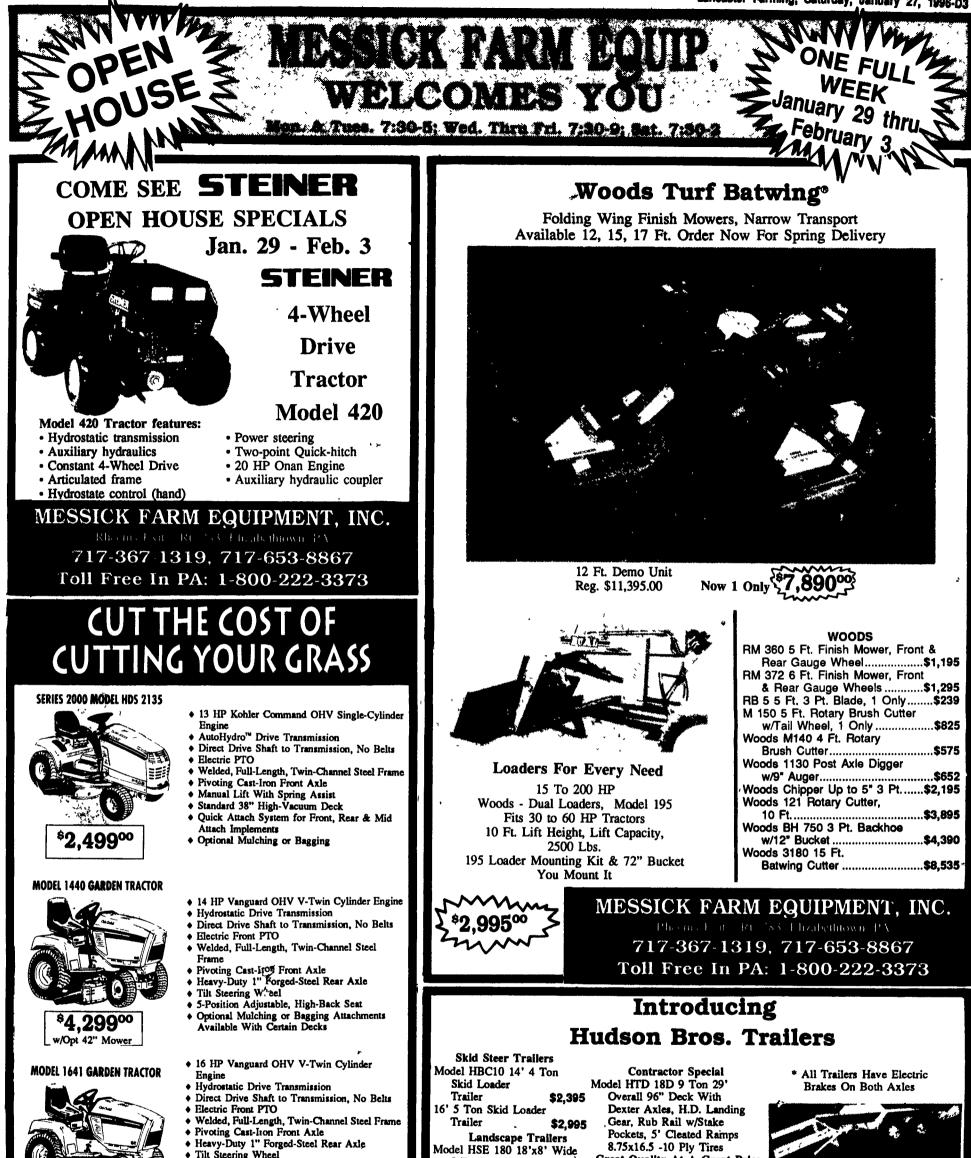

5 Ton/w 15" Wheels, Fenders/Adjustable Hitch Ramps \$3,495 Model HSE16D 16'x78" 4 Ton Fenders and 14" Wheels, Spring Assist Metal Tailgate \$2.495

Great Quality At A Grea \$5,950 MESSICK FARM EQUIPMENT, INC. Rhe matter Product Elizabethiown PA 717-367-1319, 717-653-8867Toll Free In PA: 1-800-222-3373