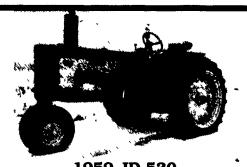

1959 JD 530

3 Pt. Hitch, Flat Top Fenders, Many New Parts

\$5800.00 717-768-3548

You are Cordially Invited to

Clugston Ag & Turf, Inc. 3213 Black Gap Road, Chambersburg, PA

on Wednesday January 17, 1996

- COME, RIDE and DRIVE a new JOHN **DEERE 5500 TRACTOR**
- PANCAKES and SAUSAGE served at 8:30 a.m. to 2:30 p.m.
- DOOR PRIZES
- JOHN DEERE 9500 COMBINE ON DISPLAY
- REPRESENTATIVE FROM JOHN DEERE HARVESTER WORKS on hand to answer questions, and show the great features on MAXIMIZER COMBINES