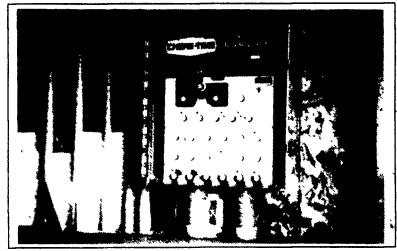

Brooder end totally enclosed with concrete floor.

**Chore-Time® H2 Turkey** poult feeders

**Chore-Time® Adult Turkey Feeders** with plastic feed pan.

SIMPLE, VERSATILE, and AFFORDABLE Chore-Time® SUPER-Selector™ PNT Ventilation Control is a user-friendly 12-stage microprocessor control designed to efficiently work with nearly all ventilation methods — natural, negative static pressure, and tunnel. Easy to operate, this control features two heat and 10 cooling stages. The SUPER-Selector is easy to set up and adjust to fine tune for your building's specific ventilation requirements.