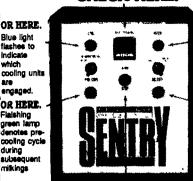

### FOR MORE INFORMATION ON COOLING CONTROL, CHECK HERE

OR HERE. Amber lamo rinse, or sanitize cycle

> OR HERE. een lamp indicated aggitation

OR HERE.

ed light flashes when milk is above 43°F or below 35°F

The new Mueller® Sentry™ is the only refrigeration control system that gives you all the information you need to minitor your milk cooling and cleaning functions at a glance. And Sentry allows you to control and customize all cycles to fit your milking schedule. With Sentry, cooling control has finally entered the information Ace.