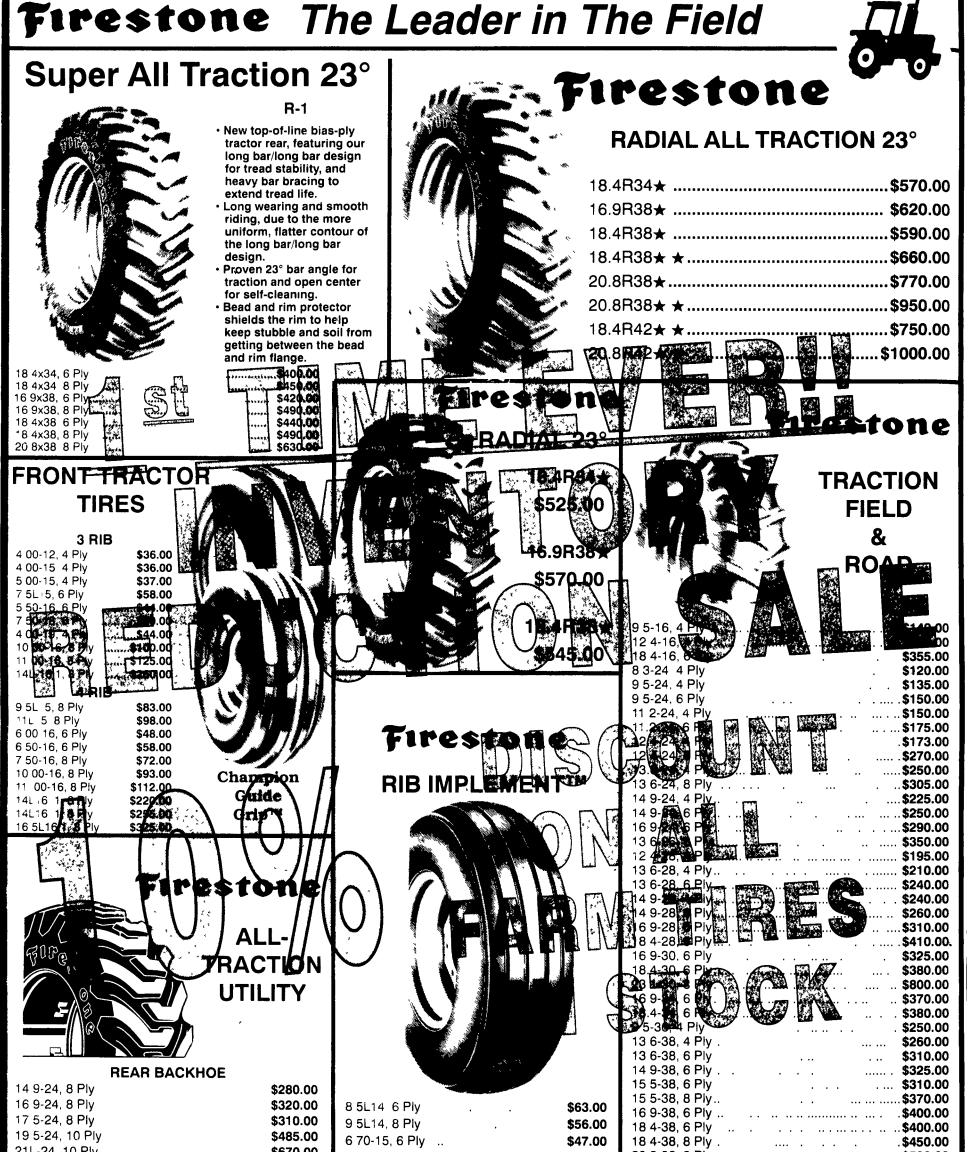

| 16 9-28, 8 Ply \$300.00 7 60-15, 8 Ply \$50.00 20 8-38, 8 Ply \$530.00   16 9-28, 8 Ply \$310.00 9 5 L15, 8 Ply \$51.00 9.5-42, 6 Ply \$335.00   10-16 5, 6 Ply \$82.00 112, 58, 8 Ply \$52.00 12, 442, 6 Ply \$336.00   10-16 5, 6 Ply \$82.00 1115, 8 Ply \$52.00 9.5-32, 6 Ply \$380.00   10-16 5, 6 Ply \$20.00 12, 51, 5 Ply \$52.00 12, 24, 4 Ply \$180.0   10 5/80-20, 10 Ply \$220.00 12, 51, 51, 0 Ply \$760.01, 6 Ply \$340.00 12, 436, 4 Ply \$220.0   14-17 5, 10 Ply \$235.00 750.16, 8 Ply \$52.00 12, 436, 4 Ply \$220.0   14-17 5, 10 Ply \$3390.00 12, 516, 8 Ply \$52.00 12, 436, 4 Ply \$220.0   14-17 5, 10 Ply \$3390.00 112, 8, 8 Ply \$220.0 12, 438, 4 Ply \$220.0   14-17 5, 10 Ply \$390.00 \$320.00 \$112, 438, 4 Ply \$220.0   112, 438, 4 Ply \$320.00 \$112, 438, 6 Ply \$320.00 \$320.00   1116, 8 Ply \$320.00 \$112, 438, 6 Ply \$320.00                                                                                                                                                                                                                                                                                                                                                                                                                                                                                                                                                                                                                                                                                                                                                                                                                                                                                                                                                                                                                                                                                                                                                                                                                                                                                                                                                                                                                                                                                                                                                                                                                                                                                                                                                                                  | 21L-24, 10 Ply           | \$670.00    |                 | <b>\$</b> 11.00                                           |                                                       |                 |
|------------------------------------------------------------------------------------------------------------------------------------------------------------------------------------------------------------------------------------------------------------------------------------------------------------------------------------------------------------------------------------------------------------------------------------------------------------------------------------------------------------------------------------------------------------------------------------------------------------------------------------------------------------------------------------------------------------------------------------------------------------------------------------------------------------------------------------------------------------------------------------------------------------------------------------------------------------------------------------------------------------------------------------------------------------------------------------------------------------------------------------------------------------------------------------------------------------------------------------------------------------------------------------------------------------------------------------------------------------------------------------------------------------------------------------------------------------------------------------------------------------------------------------------------------------------------------------------------------------------------------------------------------------------------------------------------------------------------------------------------------------------------------------------------------------------------------------------------------------------------------------------------------------------------------------------------------------------------------------------------------------------------------------------------------------------------------------------------------------------------------------------------------------------------------------------------------------------------------------------------------------------------------------------------------------------------------------------------------------------------------------------------------------------------------------------------------------------------------------------------------------------------------------------------------------------------------------------------------------------------------------------------------------|--------------------------|-------------|-----------------|-----------------------------------------------------------|-------------------------------------------------------|-----------------|
| Skid STEER/FRONT BACKHOE \$51.5, 8 Ply \$51.0, 0   10-16 5, 6 Ply \$82.00   12 6 5, 8 Ply \$120.00   12 6 5, 8 Ply \$120.00   10 5/80-18, 10 Ply \$2260.00   10 5/80-20, 10 Ply \$225.00   14-17 5, 8 Ply \$355.00   14-17 5, 8 Ply \$355.00   14-17 5, 8 Ply \$355.00   14-17 5, 10 Ply \$355.00   14-17 5, 10 Ply \$390.00   MUMMUNE \$MR(F) \$390.00   MUMUNE \$MR(F) \$390.00   MUMUNE \$MR(F)                                                                                                                                                                                                                                                                                                                                                                                                                                                                                                                                                                                                                                                                                                                                                                                                                                                                                                                                                                                                                                                                                                                                                                                                                                                                                                                                                                                                                                                                                                                                                                                                                                                                                                                                                                                                                                                               |                          |             | 7 60-15, 8 Ply  | . <b>\$50.00</b>                                          | 20 8-38, 8 Piy                                        | \$ <b>580.0</b> |
| SKID STEER/FRONT BACKHOE 10 00-15, 8 Ply \$82.00 12 4-42, 6 Ply \$400.0   10 -16 5, 6 Ply \$82.00 11 15, 8 Ply \$52.00 \$52.00 \$12 - 42, 6 Ply \$180.0   10 -16 5, 6 Ply \$120.00 \$12 - 51, 8 Ply \$52.00 \$12 - 32, 4 Ply \$120.00   10 5/80-18, 10 Ply \$260.00 \$251.15, 10 Ply \$77.00 \$12 - 36, 4 Ply \$220.0   14 -17 5, 8 Ply \$3355.00 \$3355.00 \$11 - 50.16, 8 Ply \$52.00 \$12 - 38, 4 Ply \$240.0   14 -17 5, 10 Ply \$3390.00 \$3355.00 \$11 - 16, 8 Ply \$65.00 \$11 - 236, 4 Ply \$240.0   14 -17 5, 10 Ply \$3390.00 \$3390.00 \$72.00 \$71 - 653.00 \$12 - 38, 4 Ply \$220.0   11 -16, 8 Ply \$390.00 \$72.00 \$71 - 473.3974 \$255.0 \$12 - 38, 6 Ply \$320.0   11 -16, 8 Ply \$390.00 \$71 - 653 - 1260 \$71 - 473.3974 \$1-800 - 257 - 5908 \$71 - 473.3974   1 - 800 - 257 - 5908 \$10 LIM S A Ply \$10 LI Free: 1-800 - 222 - 1729 \$10 LI Free: 1-800 - 222 - 1729                                                                                                                                                                                                                                                                                                                                                                                                                                                                                                                                                                                                                                                                                                                                                                                                                                                                                                                                                                                                                                                                                                                                                                                                                                                                                                                                                                                                                                                                                                                                                                                                                                                                                                                                                               | 10 9-20, 0 MIY           | \$310.00    | 9 5L15, 8 Ply   |                                                           |                                                       |                 |
| SKID STEER/FRONT BACKHOE   10-16 5, 6 Ply \$82.00   12 6 5, 8 Ply \$120.00   10 5/80-18, 10 Ply \$260.00   10 5/80-20, 10 Ply \$295.00   14-17 5, 8 Ply \$355.00   14-17 5, 10 Ply \$390.00   11L16, 8 Ply \$52.00   11 2-28, 4 Ply \$220.0   12 5-15, 10 Ply \$78.00   14-17 5, 8 Ply \$390.00   14-17 5, 10 Ply \$390.00   11L16, 8 Ply \$52.00   11 16, 8 Ply \$52.00   11 2-38, 4 Ply \$220.0   12 4-38, 4 Ply \$220.0   12 4-38, 4 Ply \$220.0   12 4-38, 4 Ply \$310.0   12 4-38, 4 Ply \$320.0   11 16, 8 Ply \$52.00   11 16, 8 Ply \$12.30   12 4-38, 4 Ply \$24.30   12 4-38, 4 Ply \$2                                                                                                                                                                                                                                                                                                                                                                                                                                                                                                                                                                                                                                                                                                                                                                                                                                                                                                                                                                                                                                                                                                                                                                                                                                                                                                                                                                                                                                                                                                                                                                                                                                                                                                                                                                                                                                                                                                    |                          |             |                 |                                                           | •                                                     |                 |
| 10-16 5, 6 Ply \$82.00   12 6 5, 8 Ply \$120.00   10 5/80-18, 10 Ply \$260.00   10 5/80-20, 10 Ply \$295.00   14-17 5, 8 Ply \$350.00   14-17 5, 10 Ply \$350.00   14-17 5, 10 Ply \$390.00   1116, 8 Ply \$520.00   112 Lins, 8 Ply \$520.00   12 Summary \$251.00   14-17 5, 10 Ply \$390.00   1116, 8 Ply \$520.00   1116, 8 Ply \$72.00   112 -38, 4 Ply \$320.00   1116, 8 Ply \$72.00   112 -38, 4 Ply \$320.00   1116, 8 Ply \$72.00   112 -38, 4 Ply \$320.00   112 -38, 4 Ply <td< th=""><th colspan="2">SKID STEER/FRONT BACKHOE</th><th></th><th></th><th></th><th></th></td<>                                                                                                                                                                                                                                                                                                                                                                                                                                                                                                                                                                                                                                                                                                                                                                                                                                                                                                                                                                                                                                                                                                                                                                                                                                                                                                                                                                                                                                                                                                                                                                                                                                                                                                                                                                                                                | SKID STEER/FRONT BACKHOE |             |                 |                                                           |                                                       |                 |
| 12 6.5, 8 Ply \$120.00 \$72.00 11 2-36, 4 Ply \$220.00   10 5/80-18, 10 Ply \$260.00 \$295.00 \$295.00 \$355.00 \$46.00   14-17.5, 8 Ply \$355.00 \$355.00 \$50-16, 8 Ply \$65.00 \$12 4-36, 4 Ply \$220.00   14-17.5, 10 Ply \$390.00 \$50-16, 8 Ply \$65.00 \$11 2-36, 4 Ply \$220.00   14-17.5, 10 Ply \$390.00 \$50-16, 8 Ply \$50.00 \$50-16, 8 Ply \$220.00   11.16, 8 Ply \$390.00 \$72.00 \$12 4-36, 4 Ply \$220.00   11.16, 8 Ply \$390.00 \$72.00 \$12 4-36, 4 Ply \$220.00   11.16, 8 Ply \$320.00 \$72.00 \$12 4-38, 4 Ply \$220.00   11.16, 8 Ply \$72.00 \$12 4-38, 6 Ply \$24.38, 6 Ply \$220.00   11.16, 8 Ply \$72.00 \$12 4-38, 6 Ply \$24.38, 6 Pl                                                                                                                                                                                                                                                                                                                                                                                                                                                                                                                                                                                                                                                                                                                                                                                                                                                                                                                                                                                                                                                                                                                                                                                                                                                                                                                                                                                                                                                                                                                                                                                                                                                                                                                                                     |                          |             |                 |                                                           |                                                       |                 |
| 10 5/80-18, 10 Ply \$260.00   10 5/80-20, 10 Ply \$295.00   14-17 5, 8 Ply \$355.00   14-17 5, 10 Ply \$390.00   Mummau \$390.00   Central Warehouse<br>1916 W. Main Street<br>Mt. Joy, Pa. 17552<br>717-653-1260 Branch Warehouse<br>Northumberland, Pa.<br>717-473-3974<br>1-800-257-5908   MUMMau Great Freight In Pa., Call Toll Free: 1-800-222-1729                                                                                                                                                                                                                                                                                                                                                                                                                                                                                                                                                                                                                                                                                                                                                                                                                                                                                                                                                                                                                                                                                                                                                                                                                                                                                                                                                                                                                                                                                                                                                                                                                                                                                                                                                                                                                                                                                                                                                              |                          |             |                 | . \$72.00                                                 |                                                       |                 |
| 10 5/80-20, 10 Ply \$295.00   14-17 5, 8 Ply \$335.00   14-17 5, 10 Ply \$390.00   MUMMAT THE SPINCE \$390.00   Central Warehouse \$11 2-38, 4 Ply   12 4-38, 4 Ply \$20.00   State \$12 4-38, 4 Ply   \$20.00 \$12 4-38, 4 Ply   State \$12 4-38, 4 Ply   \$20.01 \$12 4-38, 4 Ply   \$21.02 \$12 4-38, 4 Ply   \$22.00 \$24-38, 6 Ply   State \$390.00   MUMMATTHE SPINCE \$390.00   Great Freight \$390.00                                                                                                                                                                                                                                                                                                                                                                                                                                                                                                                                                                                                                                                                                                                                                                                                                                                                                                                                                                                                                                                                                                                                                                                                                                                                                                                                                                                                                                                                                                                                                                                                                                                                                                                                                                                                                                                                                                                                                                                                                                                                                                                                                                                                                                              |                          |             | 12 5L15, 10 Ply | . \$78.00                                                 |                                                       |                 |
| 10 5/80-20, 10 Ply \$295,00   14-17 5, 8 Ply \$355.00   14-17 5, 10 Ply \$390,00   Mummau \$390,00   Mummau \$390,00   Mummau \$390,00   Mummau \$12 -38, 4 Ply   12 4-38, 6 Ply \$225,00   12 4-38, 6 Ply \$225,00   12 4-38, 6 Ply \$225,00   12 4-38, 6 Ply \$320,00   Central Warehouse \$1916 W. Main Street   Mt. Joy, Pa. 17552 717-653-1260   MUMMULE STRUE Great Freight   Great Freight Great Freight                                                                                                                                                                                                                                                                                                                                                                                                                                                                                                                                                                                                                                                                                                                                                                                                                                                                                                                                                                                                                                                                                                                                                                                                                                                                                                                                                                                                                                                                                                                                                                                                                                                                                                                                                                                                                                                                                                                                                                                                                                                                                                                                                                                                                                            |                          | • = = = = = | 6 00-16 6 Plv   | . \$46.00                                                 | 13 6-36, 4 Ply                                        | \$310.0         |
| 14-17 5, 8 Ply \$355.00   14-17 5, 10 Ply \$390.00   MUMMAU \$390.00   MUMMAU Same and the second                                                                                                                                                                                                                                                                                                                                                                                                                                                                                                                                                                                                                                                                                                                      |                          | \$295.00    | ,               |                                                           | 11 2-38, 4 Ply,                                       | \$220.0         |
| 14-17 5, 10 Ply<br>MUMAAU<br>MUMAAU<br>MUMAAU<br>MUMAAU<br>MUMAAU<br>MUMAAU<br>MUMAAU<br>MUMAAU<br>MUMAAU<br>MUMAAU<br>MUMAAU<br>MUMAAU<br>MUMAAU<br>MUMAAU<br>MUMAAU<br>MUMAAU<br>MUMAAU<br>MUMAAU<br>MUMAAU<br>MUMAAU<br>MUMAAU<br>MUMAAU<br>MUMAAU<br>MUMAAU<br>MUMAAU<br>MUMAAU<br>MUMAAU<br>MUMAAU<br>MUMAAU<br>MUMAAU<br>MUMAAU<br>MUMAAU<br>MUMAAU<br>MUMAAU<br>MUMAAU<br>MUMAAU<br>MUMAAU<br>MUMAAU<br>MUMAAU<br>MUMAAU<br>MUMAAU<br>MUMAAU<br>MUMAAU<br>MUMAAU<br>MUMAAU<br>MUMAAU<br>MUMAAU<br>MUMAAU<br>MUMAAU<br>MUMAAU<br>MUMAAU<br>MUMAAU<br>MUMAAU<br>MUMAAU<br>MUMAAU<br>MUMAAU<br>MUMAAU<br>MUMAAU<br>MUMAAU<br>MUMAAU<br>MUMAAU<br>MUMAAU<br>MUMAAU<br>MUMAAU<br>MUMAAU<br>MUMAAU<br>MUMAAU<br>MUMAAU<br>MUMAAU<br>MUMAAU<br>MUMAAU<br>MUMAAU<br>MUMAAU<br>MUMAAU<br>MUMAAU<br>MUMAAU<br>MUMAAU<br>MUMAAU<br>MUMAAU<br>MUMAAU<br>MUMAAU<br>MUMAAU<br>MUMAAU<br>MUMAAU<br>MUMAAU<br>MUMAAU<br>MUMAAU<br>MUMAAU<br>MUMAAU<br>MUMAAU<br>MUMAAU<br>MUMAAU<br>MUMAAU<br>MUMAAU<br>MUMAAU<br>MUMAAU<br>MUMAAU<br>MUMAAU<br>MUMAAU<br>MUMAAU<br>MUMAAU<br>MUMAAU<br>MUMAAU<br>MUMAAU<br>MUMAAU<br>MUMAAU<br>MUMAAU<br>MUMAAU<br>MUMAAU<br>MUMAAU<br>MUMAAU<br>MUMAAU<br>MUMAAU<br>MUMAAU<br>MUMAAU<br>MUMAAU<br>MUMAAU<br>MUMAAU<br>MUMAAU<br>MUMAAU<br>MUMAAU<br>MUMAAU<br>MUMAAU<br>MUMAAU<br>MUMAAU<br>MUMAAU<br>MUMAAU<br>MUMAAU<br>MUMAAU<br>MUMAAU<br>MUMAAU<br>MUMAAU<br>MUMAAU<br>MUMAAU<br>MUMAAU<br>MUMAAU<br>MUMAAU<br>MUMAAU<br>MUMAAU<br>MUMAAU<br>MUMAAU<br>MUMAAU<br>MUMAAU<br>MUMAAU<br>MUMAAU<br>MUMAAU<br>MUMAAU<br>MUMAAU<br>MUMAAU<br>MUMAAU<br>MUMAAU<br>MUMAAU<br>MUMAAU<br>MUMAAU<br>MUMAAU<br>MUMAAU<br>MUMAAU<br>MUMAAU<br>MUMAAU<br>MUMAAU<br>MUMAAU<br>MUMAAU<br>MUMAAU<br>MUMAAU<br>MUMAAU<br>MUMAAU<br>MUMAAU<br>MUMAAU<br>MUMAAU<br>MUMAAU<br>MUMAAU<br>MUMAAU<br>MUMAAU<br>MUMAAU<br>MUMAAU<br>MUMAAU<br>MUMAAU<br>MUMAAU<br>MUMAAU<br>MUMAAU<br>MUMAAU<br>MUMAAU<br>MUMAAU<br>MUMAAU<br>MUMAAU<br>MUMAAU<br>MUMAAU<br>MUMAAU<br>MUMAAU<br>MUMAAU<br>MUMAAU<br>MUMAAU<br>MUMAAU<br>MUMAAU<br>MUMAAU<br>MUMAAU<br>MUMAAU<br>MUMAAU<br>MUMAAU<br>MUMAAU<br>MUMAAU<br>MUMAAU<br>MUMAAU<br>MUMAAU<br>MUMAAU<br>MUMAAU<br>MUMAAU<br>MUMAAU<br>MUMAAU<br>MUMAAU<br>MUMAAU<br>MUMAAU<br>MUMAAU<br>MUMAAU<br>MUMAAU<br>MUMAAU<br>MUMAAU<br>MUMAAU<br>MUMAAU<br>MUMAAU<br>MUMAAU<br>MUMAAU<br>MUMAAU<br>MUMAAU<br>MUMAAU<br>MUMAAU<br>MUMAAU<br>MUMAAU<br>MUMAAU<br>MUMAAU<br>MUMAAU<br>MUMAAU<br>MUMAAU<br>MUMAAU<br>MUMAAU<br>MUMAAU<br>MUMAAU<br>MUMAAU<br>MUMAAU<br>MUMAAU<br>MUMAAU<br>MUMAAU<br>MUMAAU<br>MUMAAU<br>MUMAAU<br>MUMAAU<br>MUMAAU<br>MUMAAU<br>MUMAAU<br>MUMAAU<br>MUMAAU<br>MUMAAU<br>MUMAAU<br>MUMAU | 14-17 5, 8 Ply           | \$355.00    |                 |                                                           |                                                       |                 |
| MUMMAU Mummau Central Warehouse Branch Warehouse   1916 W. Main Street Northumberland, Pa. 717-473-3974   1-800-257-5908 1-800-257-5908   MUMMAU Mummau In Pa., Call Toll Free: 1-800-222-1729                                                                                                                                                                                                                                                                                                                                                                                                                                                                                                                                                                                                                                                                                                                                                                                                                                                                                                                                                                                                                                                                                                                                                                                                                                                                                                                                                                                                                                                                                                                                                                                                                                                                                                                                                                                                                                                                                                                                                                                                                                                                                                                                                                                                                                                                                                                                                                                                                                                             | 14-17 5, 10 Ply          | \$390.00    | 11L16, 8 Ply    | \$72.00                                                   |                                                       |                 |
| Great Freight In Pa., Call Toll Free: 1-800-222-1729                                                                                                                                                                                                                                                                                                                                                                                                                                                                                                                                                                                                                                                                                                                                                                                                                                                                                                                                                                                                                                                                                                                                                                                                                                                                                                                                                                                                                                                                                                                                                                                                                                                                                                                                                                                                                                                                                                                                                                                                                                                                                                                                                                                                                                                                                                                                                                                                                                                                                                                                                                                                       | HUMMAN THE SERVICE       | MUMMAU      | MIIM            | 1916 W. Main Street<br>Mt. Joy, Pa. 17552<br>717-653-1260 | Northumberland, Pa.<br>717-473-3974<br>1-800-257-5908 | NTER            |
|                                                                                                                                                                                                                                                                                                                                                                                                                                                                                                                                                                                                                                                                                                                                                                                                                                                                                                                                                                                                                                                                                                                                                                                                                                                                                                                                                                                                                                                                                                                                                                                                                                                                                                                                                                                                                                                                                                                                                                                                                                                                                                                                                                                                                                                                                                                                                                                                                                                                                                                                                                                                                                                            | Brinn                    |             |                 |                                                           |                                                       |                 |
|                                                                                                                                                                                                                                                                                                                                                                                                                                                                                                                                                                                                                                                                                                                                                                                                                                                                                                                                                                                                                                                                                                                                                                                                                                                                                                                                                                                                                                                                                                                                                                                                                                                                                                                                                                                                                                                                                                                                                                                                                                                                                                                                                                                                                                                                                                                                                                                                                                                                                                                                                                                                                                                            | UDS AV                   |             |                 |                                                           |                                                       |                 |
|                                                                                                                                                                                                                                                                                                                                                                                                                                                                                                                                                                                                                                                                                                                                                                                                                                                                                                                                                                                                                                                                                                                                                                                                                                                                                                                                                                                                                                                                                                                                                                                                                                                                                                                                                                                                                                                                                                                                                                                                                                                                                                                                                                                                                                                                                                                                                                                                                                                                                                                                                                                                                                                            |                          |             |                 | No, DEL. & MD.                                            | - Call 1-000-038-3034                                 |                 |

1

\$580.00 .... ..... \$335.00 ..... \$400.00 ..... \$180.00 .....\$265.00 ...\$220.00 ......\$280.00 .... \$310.00 ...... \$220.00 . . . **\$255.0**0 .. \$320.00