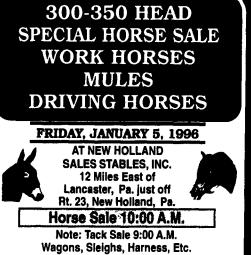

6 Registered Shorthorn Cows out of Tuscarora Bloodlines - 3 with Fall Calves at side, also 2 Bulls.

To be sold Wed., Dec. 27, 1995 2 P.M. **LEESPORT FARMERS MARKET BERKS CO., PA** 610-926-1307

25 Head Work Horses Sorrels, Blacks, Grays Matched Teams And Singles

Consigned by Ward Wright. 20 Head Work Horses Pair 4 Yr Old Gray Percherons

1 Pair 6 & 7 Year Old Gray Percherons Also Sorrels And Blacks, Pairs And Singles Consigned by Billy Meadows. Head Work Horses, Blacks, Gravs, Sorrels, Matched