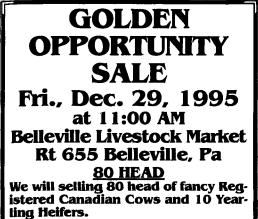

#### Several cows selling include:

1. A fancy <u>Conquest</u> Daughter fresh and milking in the 90's, her yearling heifer by Skychief also sells

2. A Majesty with an EX Grandma by Brent, will be fresh by sale time 3. A GP daughter of Mark Anthony with

a VG dam by Inspiration - Bred 3-10-1995 to Jackpot

4. A 3 yr. old <u>Starbuck</u>, GP with a 2 yr old record 16,673M 4.7F bred in March to Duke.

5. A 3yr old <u>Dixiecrat</u> GP with 2-00 22,254M 758F sells fresh

6. A 3yr old Lindy GP 2-00 19,560M 767F sells fresh and milking heavy

7. A 4yr old Lincoin GP, dam VG by Warden - selling fresh

8. A 3 yr old Lincoln - first 3 dams are VG - Bred in April to Asterisk

Also selling 10 yearling heifers from Lindy, Prelude, Astre and other top sires.

### Sale by: Belleville Livestock Market **RT 655 Belleville, Pa**

For a more complete listing call: Gene Glick (717) 667-2703

SAT. APR. 6 - 2:30PM Sale. New Holland Stables, Inc. 101 W. Fulton St., New Farm Toy Auction. Mifflin-burg High School, Mifflin-burg, PA. 1st & Market St., Ray Miller Aucts. Holland, PA.