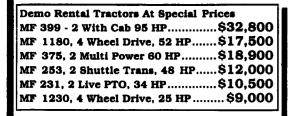

### **USED TRACTORS**

| MF 285, 84 HP                        | \$11,000         |
|--------------------------------------|------------------|
| MF 3525, 108 HP                      | \$15,000         |
| MF 2675, 100 HP                      |                  |
| MF 253, 48 HP                        | \$12,000         |
| MF 1085, 84 HP                       | \$ <b>6,5</b> 00 |
| MF 1155 With Cab, 140 HP             | . \$9,500        |
| MF 30E With Loader, 700 Hrs.         |                  |
| MF 285 Orchard Model                 | \$8,000          |
| MF 375 With Cab                      |                  |
|                                      | \$19,800         |
| AC 7040 With Cab, 136 HP             | \$9,500          |
| Ford 861, 46 Hp, 5 Spd               |                  |
| JD 2640, 48 Loader 84" Bucket, 70 HP |                  |
| Farmall M w/Rebuilt Engine           |                  |
|                                      |                  |