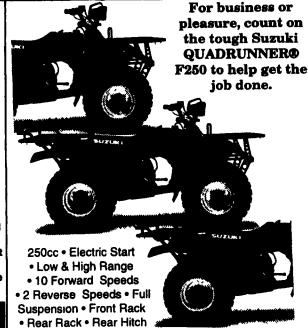

Guaranteed: Buy this LTF-160 and ride it for two weeks. If you are not 100% satisfied bring it back and we'll give you what you paid for it on any other A.T.V. we have in stock.

All This For \$3000 On All 1995 Left-Overs The rugged Suzuki QUADRUNNER\*4WD

A Few

Specially

Priced 1995's

Suzuki's Original 4WD • The Only 4WD ATV you can run in 2WD Shaft Drive

- Front & Rear Suspension
- Front & Rear Rack
- Rear Hitch Big 250cc
- 15 speeds Ahead
- 3 Speeds Reverse.