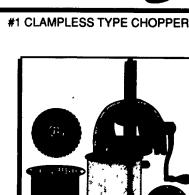

## CHOP-RITE TWO, INC.

## **Quality American Workmanship!**

**#5 CLAMP TYPE CHOPPER #10 CLAMP TYPE CHOPPER** 

CHOPPER **#22 SCREW DOWN TYPE CHOPPER #32 SCREW DOWN TYPE CHOPPER** 

- Plates avallable in 3/16" (standard), 1/8", 1/4", 3/8", 1/2", 3/4" and 1"
- \* V-Belt Pullies available for #10, #12, #22 and #32 choppers.