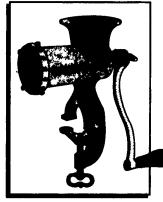

## CHOP-RITE TWO, INC.

## **Quality American Workmanship!**

**#5 CLAMP TYPE CHOPPER #10 CLAMP TYPE CHOPPER** 

CHOPPER **#22 SCREW DOWN TYPE CHOPPER #32 SCREW DOWN TYPE CHOPPER** 

- Plates avallable in 3/16" (standard), 1/8", 1/4", 3/8", 1/2", 3/4" and 1"
- \* V-Belt Pullies available for #10, #12, #22 and #32 choppers.

## CHOP-RITE TWO, INC.

531 OLD SKIPPACK ROAD · HARLEYSVILLE, PA 19438 1-800-683-5858 FAX (215) 256-4363

**FOUNTAIN JUICER** 

SAUSAGE STUFFER, LARD & FRUIT PRESS

- Made in the U.S.A.
  - Easy to Clean
    - Made from Cast Iron
      - Quality Workmanship