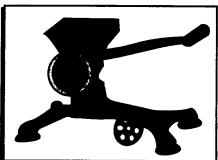

## CHOP-RITE TWO, INC.

## **Quality American Workmanship!**

**#5 CLAMP TYPE CHOPPER #10 CLAMP TYPE CHOPPER** 

CHOPPER **#22 SCREW DOWN TYPE CHOPPER #32 SCREW DOWN TYPE CHOPPER** 

- Plates avallable in 3/16" (standard), 1/8", 1/4", 3/8", 1/2", 3/4" and 1"
- \* V-Belt Pullies available for #10, #12, #22 and #32 choppers.

## CHOP-RITE TWO, INC.

531 OLD SKIPPACK ROAD · HARLEYSVILLE, PA 19438 1-800-683-5858 FAX (215) 256-4363

**FOUNTAIN JUICER** 

SAUSAGE STUFFER, LARD & FRUIT PRESS

- Made in the U.S.A.
  - Easy to Clean
    - Made from Cast Iron
      - Quality Workmanship