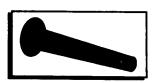

Sturdy steel construction, maple handle and base. Weights 8.5 lbs, 3 1/2"W x 6 1/2"H x 24"L. Cracks the toughest nuts & is adjustable for nuts 1/2' to 2".

Send check fo: \$29.<sup>95</sup> (Postage Paid) directly to the manufacturer: Black Rock Repair, 858 Pumping Station Road, Kirkwood, PA 17536. Allow 2 to 3 weeks for UPS delivery.