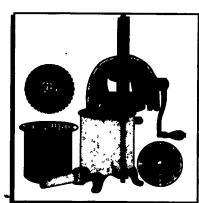

## CHOP-RITE TWO, INC.

## **Quality American Workmanship!**

**#5 CLAMP TYPE CHOPPER #10 CLAMP TYPE CHOPPER** 

CHOPPER **#22 SCREW DOWN TYPE CHOPPER #32 SCREW DOWN TYPE CHOPPER** 

- Plates avallable in 3/16" (standard), 1/8", 1/4", 3/8", 1/2", 3/4" and 1"
- \* V-Belt Pullies available for #10, #12, #22 and #32 choppers.