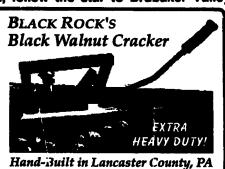

Sturdy steel construction, maple handle and base. Weights 8.5 lbs, 3 1/2"W x 6 1/2"H x 24"L. Cracks the toughest nuts & is adjustable for nuts 1/2' to 2".

Send check fo: \$29.<sup>95</sup> (Postage Paid) directly to the manufacturer: Black Rock Repair, 858 Pumping Station Road, Kirkwood, PA 17536. Allow 2 to 3 weeks for UPS delivery.