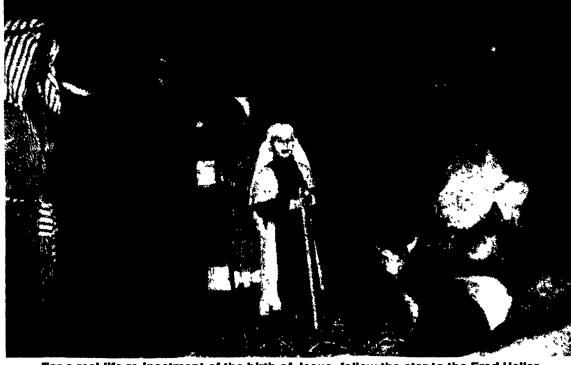

For a real-life re-inactment of the birth of Jesus, follow the star to the Fred Heller farm in Lititz. The brightly shining star is erected 140 feet above the barn where angels hover in the rafters above the manger scene. Wisemen lead a real camel down the hillside and into the rustic barn where donkeys, sheep, and goats mingle. Hammer Creek Mennonite Youth Group sponsors the event on Dec. 15-17, with two showings each evening at 7:00 p.m. and 8:30 p.m. No admission fee is charged. From Lititz, take 501 N., follow the star to Brubaker Valley Road East, first farm on the right.