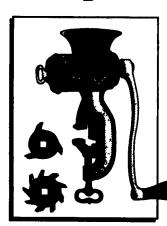

## CHOP-RITE TWO, INC.

## **Quality American Workmanship!**

**#5 CLAMP TYPE CHOPPER #10 CLAMP TYPE CHOPPER** 

CHOPPER **#22 SCREW DOWN TYPE CHOPPER #32 SCREW DOWN TYPE CHOPPER** 

- Plates avallable in 3/16" (standard), 1/8", 1/4", 3/8", 1/2", 3/4" and 1"
- \* V-Belt Pullies available for #10, #12, #22 and #32 choppers.

## CHOP-RITE TWO, INC.

531 OLD SKIPPACK ROAD · HARLEYSVILLE, PA 19438 1-800-683-5858 FAX (215) 256-4363

**FOUNTAIN JUICER** 

SAUSAGE STUFFER, LARD & FRUIT PRESS

- Made in the U.S.A.
  - Easy to Clean
    - Made from Cast Iron
      - Quality Workmanship