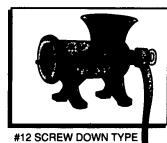

## CHOP-RITE TWO, INC.

## **Quality American Workmanship!**

**#5 CLAMP TYPE CHOPPER #10 CLAMP TYPE CHOPPER** 

CHOPPER **#22 SCREW DOWN TYPE CHOPPER #32 SCREW DOWN TYPE CHOPPER** 

- Plates avallable in 3/16" (standard), 1/8", 1/4", 3/8", 1/2", 3/4" and 1"
- \* V-Belt Pullies available for #10, #12, #22 and #32 choppers.

## CHOP-RITE TWO, INC.

531 OLD SKIPPACK ROAD · HARLEYSVILLE, PA 19438 1-800-683-5858 FAX (215) 256-4363

**FOUNTAIN JUICER** 

SAUSAGE STUFFER, LARD & FRUIT PRESS

- Made in the U.S.A.
  - Easy to Clean
    - Made from Cast Iron
      - Quality Workmanship