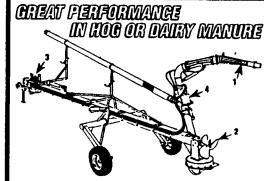

### TRAIL AGI-POMPE<sup>®</sup> 32' AND 42' FOR LAGOONS

THE CLASSIFIED LIVESTOCK SECTION

HAS BEASTLY SELECTIONS!

- 1- Highly articulated nozzle designed to slice and break the top crust from above the manure level as the proto slice and break the top crust from above the manure level as the pro-peller homogenises the liquid with
- the remaining floating chunks
  4- Rotative directional valve designed to be operated at low R PM without stopping the PTD 3- Hydraulic controls can be operated

Gear box oil bath protected by a greaseable 3 seals mechanism on each shaft.

AXAILABUS WITH MULTIPURPOSE OPTION TO ALSO QUIME INTO CONCRETE CATS OF TO 12 DEED.

#### NOVEMBER MANURE PUMP SPECIALS

- 1988 32 Agi-Pump well-maintain d
- 1987 12 Agi-Pump mechanically sound
- 1989 8 112 double gearbox wertical Agi-Pump on trailer, custom pumpers special
- 1994-32 Agi-Pump rental unit