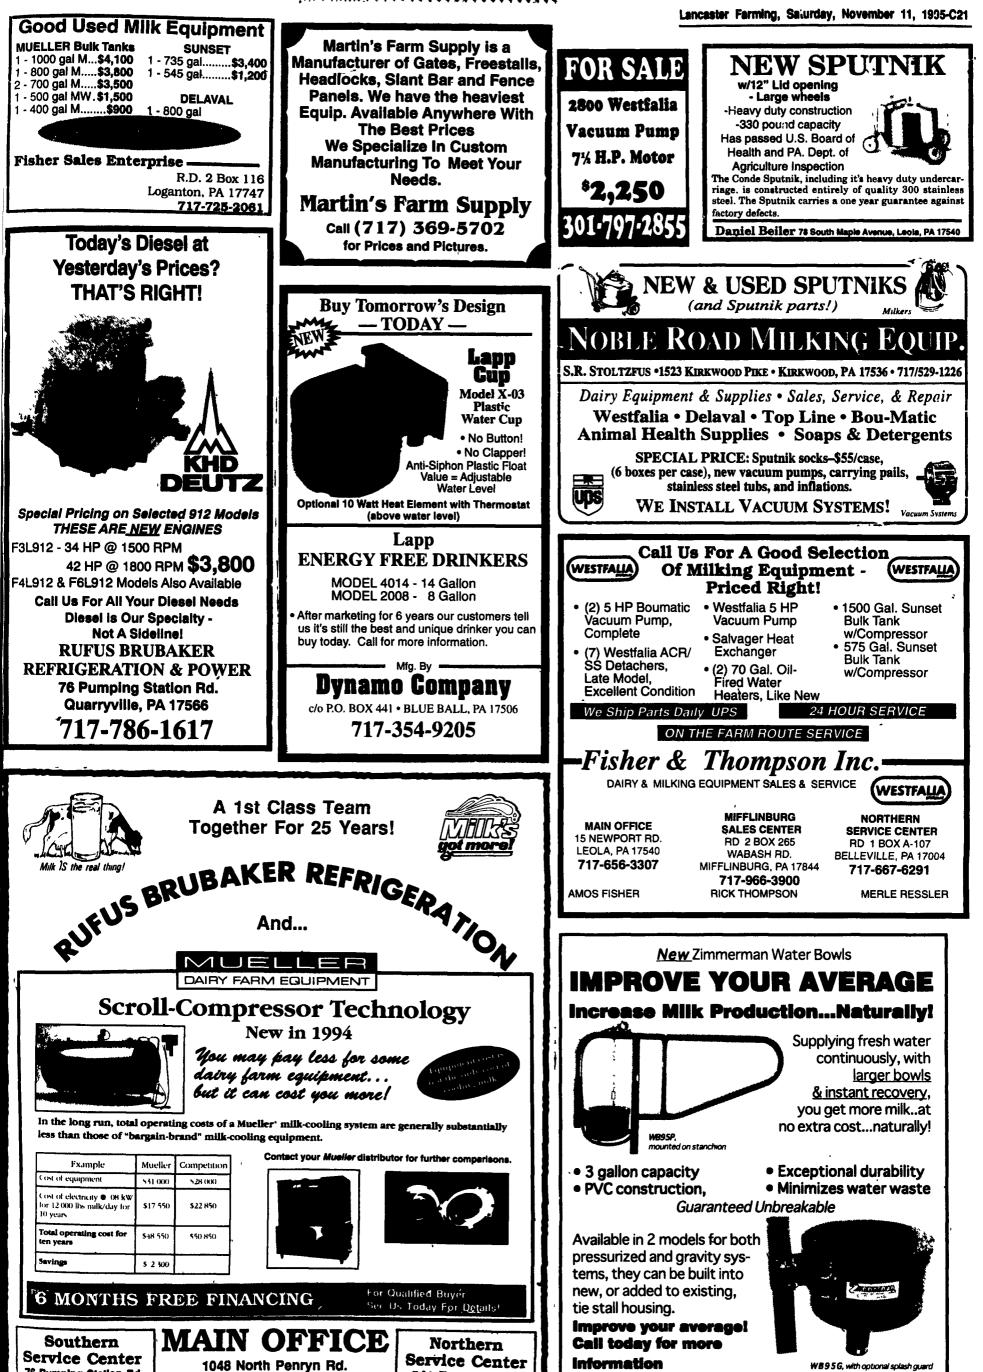

| Cost of equipment                                                      | 531.000  | 528.000  |
|------------------------------------------------------------------------|----------|----------|
| Cost of electricity ● 08 kW<br>for 12 000 lbs milk/day for<br>10 years | \$17 550 | \$22 850 |
| Total operating cost for<br>ten years                                  | \$48 550 | \$50.850 |
| Savings                                                                | \$ 2 300 |          |