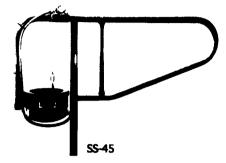

# **GATES AND FENCING**

All Gates & Fencing Made Of 1.9" Outside Diameter High Yield Steel Tubing With 13 Ga. Wall

New Zimmerman Water Bowls

### PROVE YOUR AVE Increase Milk Production...Naturally!

Supplying fresh water continuously, with larger bowls & instant recovery. you get more milk... at no extra cost... naturally!

- · 3 gallon capacity
- PVC construction
- Exceptional durability
- · Minimizes water waste.
- 3 gallon capacity Guaranteed Unbreakable PVC construction.

Available in 2 models for both pressurized and gravity systems they can be built into new, or added to existing, tie stall housing.

Improve your average! Call today for more information