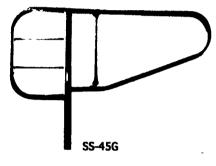

# **GATES AND FENCING**

All Gates & Fencing Made Of 1.9" Outside Diameter High Yield Steel Tubing With 13 Ga. Wall

New Zimmerman Water Bowls

### PROVE YOUR AVE Increase Milk Production...Naturally!

Supplying fresh water continuously, with larger bowls & instant recovery. you get more milk... at no extra cost... naturally!

- · 3 gallon capacity
- PVC construction
- Exceptional durability
- · Minimizes water waste.
- 3 gallon capacity Guaranteed Unbreakable PVC construction.

Available in 2 models for both pressurized and gravity systems they can be built into new, or added to existing, tie stall housing.

Improve your average! Call today for more information