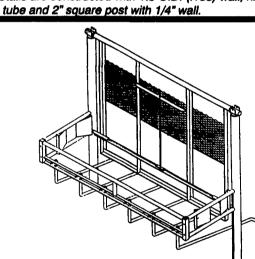

## SUSPENDED COMFORT STALLS

Finished With Baked on Top Grade Polyester TGIC Powder Coating, After Fabrication

Signarund 2 markand 2 2 markand

### Install the Best! **Get These Advantages:**

· Increased comfort for cows · Easy cleaning

· Easy access for bedding & milking

Adjustable tie rail

 Fewer trampled teat problems · Durable powder coating resists manure acids & chemicals

· Powder coating helps insulate against stray voltage problems

Fabricated for Durability & Dependability

 All welded construction for many years of trouble free service. · Stalls are constructed with 1.9 O.D. (.133) wall, high strength