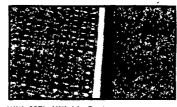

Without Hillside System, crops overload the lower side of the sieve, causing high losses and low sample quality.

With MF's Hillside System, crops are automatically spread evenly across the sieve for top performance.