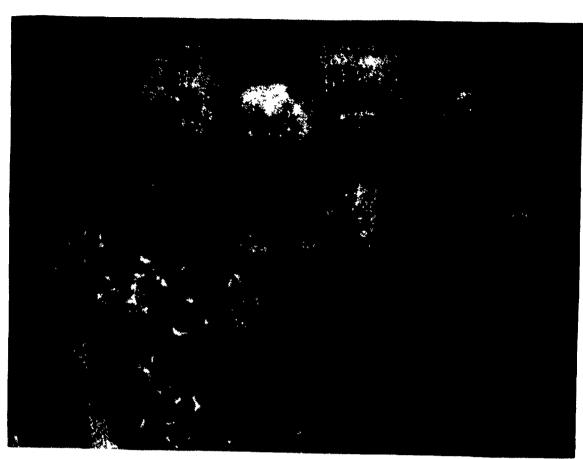

Many of these members began attending meetings with their mothers and grandmothers. The tradition continues to be passed on. Karen Gulatta, Myerstown, attended the convention with her 6-month-old daughter. Karen said, "I wasn't much older than this when I started attending Farm Women meetings with my mother. Karen's mother is Joan Dunmore of Myerstown, who also attended the convention.

Becoming a Farm Women member passes from one generation to another. When Joan Dunmore, right, first became a member, she took her daughter Karen with her to meetings. Now married, Karen continues the tradition by bringing her 6-month-old daughter Katelyn Gulatta to the convention.