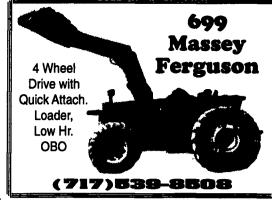

### Nothing runs like a Deere

IHC 966 CHA Engine & Torque Rebuilt Less Than 2 Yrs , New Paint

| JD 7700 CHA PS 300 hrs., like new JD 6200 CHA Power Quad. 165 hrs., like new MF 1085 3700 hrs. open station, very nice JD 544A Pay Loader w 2 Buckets JD 545B Skid Loader w 1400 Hrs. excellent JD 675B Skid Loader w 1400 Hrs. excellent JD 4300. CHA, Q Range, 20 8x38. excellent JD 4430. CHA, Q Range, 20 8x38. excellent JD 3020 Gas NF Powershift, good JD 2950 MFWD w Cab JD 2350. 2WD, w RG, 2000 hours, very nice JD 2350. 2WD, w RG, 2000 hours, very nice NH 455 Sid Loader w Boom Hyds 1150 hrs. Very Nice NH 553 skid loader w Boom Hyds 1150 hrs. Very Nice NH 553 skid loader w Boom Hyds 1150 hrs. Very Nice NH 553 skid loader, 1991 model w 2000 hours, excellent Melroe Bobcat 743 Skid Loader. JD 4440. CHA, quad range, completely through shop, good JD 4440. CHA, quad range, completely through shop, good S25,900 S12,900 S14,900 S25,900 S14,900 S14,900 S12,900 S14,900 S14                            | TRACTORS                                                                                           |                      |
|-----------------------------------------------------------------------------------------------------------------------------------------------------------------------------------------------------------------------------------------------------------------------------------------------------------------------------------------------------------------------------------------------------------------------------------------------------------------------------------------------------------------------------------------------------------------------------------------------------------------------------------------------------------------------------------------------------------------------------------------------------------------------------------------------------------------------------------------------------------------------------------------------------------------------------------------------------------------------------------------------------------------------------------------------------------------------------------------------------------------------------------------------------------------------------------------------------------------------------------------------------------------------------------------------------------------------------------------------------------------------------------------------------------------------------------------------------------------------------------------------------------------------------------------------------------------------------------------------------------------------------------------------------------------------------------------------------------------------------------------------------------------------------------------------------------------------------------------------------------------------------------------------------------------------------------------------------------------------------------------------------------------------------------------------------------------------------------------------------------------------------------------------------------|----------------------------------------------------------------------------------------------------|----------------------|
| JUNEAR SWING CARRY & SEARCH STORE  JUNEAR SWING CARRY & SEARCH SWING SWING  JUNEAR SWING CARRY & SEARCH SWING SWING SWING                            | JD 7800 CHA PS 574 hrs , like new<br>JD 7700 CHA PS 300 hrs , like new                             | Coming In Coming In  |
| JUNEAR SWING CARRY & SEARCH STORE  JUNEAR SWING CARRY & SEARCH SWING SWING  JUNEAR SWING CARRY & SEARCH SWING SWING SWING                            | JD 6200 CHA Power Quad , 165 hrs , fike new MF 1085 3700 hrs , open station, very nice             | Coming In            |
| JD 6759 Skind Loader wi 1400 Hrs. excellent  JD 34400 CHA, OR Range, 20 8438, excellent  JD 34400 CHA, OR Range, 20 8438, excellent  JD 3400 Gas NF Powershift, good  JD 2450 MPVD w Cab  JD 2450 MPVD w Cab  JD 4440 CHA, OR Revynce  S15, 3050  JD 4440 CHA, OR Revynce  S15, 3050  JD 4440 CHA, OR Revynce  S15, 3050  S12, 3050  JD 4440 CHA, 1982 model PS, 3 remotes, 20 8x42 radials widered takle duals, excellent  Metroe Bobeat 743 Skid Loader  JD 3440, AL, 1982 model PS, 3 remotes, 20 8x42 radials widered takle duals, excellent  Metroe Bobeat 743 Skid Loader  JD 4440, AL, 1982 model PS, 3 remotes, 20 8x42 radials widered takle duals, excellent  JD 4440 CHA, 1982 model PS, 3 remotes, 20 8x42 radials widered takle duals, excellent  JD 4440 CHA, Quada range, completely through shop, good  S25, 3050  JD 4430, 4 post widual hyd, 18 4x38, nice  HAY & FORAGE EOUIPMENT  JD 3910 Mewore Conditioner wimpellers, Like New  NH Elevator wimotor  JD 910 Mewore Conditioner wimpellers, Like New  S1 250  S1 250  JD 241 wiz Yk kicker  Gehl 700 Forage Harv w 2 RN & Grasshead  JD 241 wiz Yk kicker  Gehl 700 Forage Harv w 2 RN & Grasshead  JD 241 wiz Yk kicker  Gehl 710 Forage Harv w 2 RN & Grasshead  JD 241 wiz Yk kicker  Gehl 15 Corn head off of Gehl 700  S250  Gehl 28W corn head off of Gehl 700  S250  Gehl 28W corn head off of Gehl 700  S250  Gehl 28W corn head off of Gehl 700  S250  Gehl 28W corn head off of Gehl 700  S250  Gehl 29 Blower  LO 3900 harvester welectnic controls, long longue, critical with a simple                             | JD 544A Pay Loader w 2 Buckets                                                                     | \$22,500             |
| JD 3029 Gas MF Powershift, good                                                                                                                                                                                                                                                                                                                                                                                                                                                                                                                                                                                                                                                                                                                                                                                                                                                                                                                                                                                                                                                                                                                                                                                                                                                                                                                                                                                                                                                                                                                                                                                                                                                                                                                                                                                                                                                                                                                                                                                                                                                                                                                           | JD 675B Skid Loader w 1400 Hrs , excellent                                                         | \$13,900             |
| JD 4440, CHA, OR, very nice                                                                                                                                                                                                                                                                                                                                                                                                                                                                                                                                                                                                                                                                                                                                                                                                                                                                                                                                                                                                                                                                                                                                                                                                                                                                                                                                                                                                                                                                                                                                                                                                                                                                                                                                                                                                                                                                                                                                                                                                                                                                                                                               | JD 3020 Gas NF Powershift, good                                                                    | \$5.850              |
| Ford 801 Solecto Speed. WF One of a Kind   S31,950 KIN 4505 Stud Loader w Boom Hyds 1150 hrs very Nice NH 553 skid loader, 1991 model w 2000 hours, excellent w direct Bobat 743 Skid Loader. JD 4640, CHA, 1982 model, PS, 3 remotes, 20 8x42 radials w direct Akle duals, excellent JD 4440. CHA, quad range, completely through shop, good JD 4430, a post w dual hyd, 18,4x38, nice   S25,900 KIN 20 4430, a post w dual hyd, 18,4x38, nice   S41,900 Hz 190 Mower Conditioner w Impeliers, Like New MTM Elevator w motor   S10 Elevator w S10                               | JD 4440, CHA, QR, very nice                                                                        | \$26,900             |
| NH 455 S xid Loader w Boom Hyds 1150 hrs. Very Nice NH 553 Skid loader, 1991 model w 2000 hours excellent Melroe Bobcat 743 Skid Loader.  W direct Akle duals. excellent JD 4440. CHA. 1982 model. PS. 3 remotes. 20 8x42 radials w direct Akle duals. excellent JD 4440. CHA. quad range, completely through shop, good JD 4430. a post w dual hyd . 18.4x38, mice HAY & FORAGE EQUIPMENT JD 38W Forage head. Excellent JD 910 Mower Conditioner w Impellers. Like New NH Elevator w motor Little Giant Elevator w PTO JD Elevator w motor Geht 1600 Harvester w 2RN & Grasshead Geht 1600 Harvester w 2RN & Grasshead Geht 1700 Forage Harv w 2 RN & Grasshead Geht 1700 Forage Harv w 2 RN & Grasshead JD 2415 Welk Kicker.  Geht 1700 Forage Harv w 2 RN & Grasshead JD 3660 RN w Style, 68th Forage head. Excellent JD 3660 RN whit Luber + 40 ejector w Hyd. Tongue Pos Hyd. Bale Tensioner.  Bale Tensioner JP 314 Well Luber + 40 ejector w Hyd. Tongue Pos Hyd. Bale Tensioner JP 315 Style Charles Bale Tensioner JP 316 Style Charles Bale Tensioner JP 317 Style Charles Bale Tensioner JP 318 Style Charles Bale                             |                                                                                                    | \$15,900<br>\$3.950  |
| Melroe Bobcat 743 Skid Loader                                                                                                                                                                                                                                                                                                                                                                                                                                                                                                                                                                                                                                                                                                                                                                                                                                                                                                                                                                                                                                                                                                                                                                                                                                                                                                                                                                                                                                                                                                                                                                                                                                                                                                                                                                                                                                                                                                                                                                                                                                                                                                                             | NH 455 Skid Loader w Boom Hyds 1150 hrs , Very Nice                                                | \$11,900             |
| w direct Aske duals, excellent JD 4440, ChA, quad range, completely through shop, good JD 4430, 4 post w dual hyd. 18.4x38, mice  HAY & FORAGE EQUIPMENT JD 391 Movor Conditioner w Impellers. Like New NH Elevator w motor JD 910 Movor Conditioner w Impellers. Like New NH Elevator w motor S1, 250 JD 910 Movor Conditioner w Impellers. Like New NH Elevator w motor Growt for good w Chassis, 3 Beater & Roof Growt Forge that w PTO JD 217 W Kappin w Chassis, 3 Beater & Roof Growt Forge that w 2RN & Grasshead S1, 250 JD 217 W Kappin w Chassis, 3 Beater & Roof Growt Forge that w 2RN & Grasshead S1, 250 JD 217 W Kappin w Chassis, 3 Beater & Roof Growt Forge that w 2RN & Grasshead S1, 250 JD 217 W Kappin w Chassis, 3 Beater & Roof Growt Forge that w 2RN & Grasshead JD 217 W Kappin w Chassis, 3 Beater & Roof Growt Forge that w 2RN & Grasshead JD 217 W Kappin w Chassis, 3 Beater & Roof Growt Forge that w 2RN & Grasshead JD 217 W Kappin w Chassis, 3 Beater & Roof Growt Forge that w 2RN & Grasshead S1, 250 JD 217 W Kappin w Chassis, 3 Beater & Roof Growt Forge that w 2RN & Grasshead S1, 250 JD 217 W Kappin w Chassis, 3 Beater & Roof Growt Forge that w 2RN & Grasshead S1, 250 JD 217 W Kappin w Chassis, 3 Beater & Roof Growt Forge that w 2RN & Grasshead S1, 250 JD 217 W Kappin w Chassis, 3 Beater & Roof Growt Forge that w 2RN & Grasshead S1, 250 JD 217 Baler w 2RN & Grasshead S1, 250 JD 217 Baler w 2RN & Grasshead S1, 250 JD 217 Baler w 2RN & Grasshead S1, 250 JD 217 Baler w 2RN & Grasshead S1, 250 JD 218 Baler w 2RN & Grasshead S1, 250 JD 218 Baler w 2RN & Grasshead S1, 250 JD 218 Baler w 2RN & Grasshead S1, 250 JD 218 Baler w 2RN & Grasshead S1, 250 JD 218 Baler w 2RN & Grasshead S1, 250 JD 218 Baler w 2RN & Grasshead S1, 250 JD 218 Baler w 2RN & Grasshead S1, 250 JD 218 Baler w 2RN & Grasshead S1, 250 JD 218 Baler w 2RN & Grasshead S1, 250 JD 218 Baler w 2RN & Grasshead S1, 250 JD 218 Baler w 2RN & Grasshead S1, 250 JD 218 Baler w 2RN & Grasshead S1, 250 JD 218 Baler w 2RN & Grasshead S1, 250 JD 218 Baler w 2RN & Grasshead S1,                            | Melroe Bobcat 743 Skid Loader.                                                                     | \$8,250              |
| JD 4430, 4 post w dual hyd. 18.4x38, mcc                                                                                                                                                                                                                                                                                                                                                                                                                                                                                                                                                                                                                                                                                                                                                                                                                                                                                                                                                                                                                                                                                                                                                                                                                                                                                                                                                                                                                                                                                                                                                                                                                                                                                                                                                                                                                                                                                                                                                                                                                                                                                                                  | w direct Axle duals, excellent                                                                     | \$32,500             |
| D 31RW Forage head Excellent                                                                                                                                                                                                                                                                                                                                                                                                                                                                                                                                                                                                                                                                                                                                                                                                                                                                                                                                                                                                                                                                                                                                                                                                                                                                                                                                                                                                                                                                                                                                                                                                                                                                                                                                                                                                                                                                                                                                                                                                                                                                                                                              | JD 4440, CHA, quad range, completely through shop, good JD 4430, 4 post w dual hyd , 18.4x38, nice | \$25,900<br>\$14,900 |
| JD 910 Mower Conditioner w Impellers. Like New                                                                                                                                                                                                                                                                                                                                                                                                                                                                                                                                                                                                                                                                                                                                                                                                                                                                                                                                                                                                                                                                                                                                                                                                                                                                                                                                                                                                                                                                                                                                                                                                                                                                                                                                                                                                                                                                                                                                                                                                                                                                                                            | HAY & FORAGE EQUIPMENT                                                                             | 60.250               |
| Little Grant Elevator w PTO JD Elevator w motor Grove Forage Wagon w Chassis. 3 Beater & Root Grove Forage Wagon w Chassis. 3 Beater & Root Grove Forage Wagon w Chassis. 3 Beater & Root Gehl 600 Harvester w 2RN & Grasshead JD 24T w #2 Kicker Gehl 700 Forage Harv w 2 RN & Grasshead JD 26F Row Style SRN Forage head. Excellent JD 366R New Style SRN Forage head. Excellent JD 366R New Style SRN Forage head. Excellent Bale Tensioner. Case IH 5420 Baler w #16 Thrower. Like New JP 124T Baler w #2 Kicker S1, 250 HJ 24T Baler w #2 Kicker Gehl 1700. S250 HJ 24T Baler w #2 Kicker S1, 250 Gehl 1700 con head of NH 770 S650 Gehl 1700 con head of JO Gehl 700. S250 HJ 24T Baler w #2 Kicker S1, 250 HJ 250 Blower HI C Grass Pickup Head. S1, 250 HI C 56 Blower S1, 250 HI C 57 Blower S1, 250                            | JD 910 Mower Conditioner w Impellers, Like New                                                     | Coming In            |
| Grove Forage Wagon w Chassis 3 Beater & Root   \$2.000                                                                                                                                                                                                                                                                                                                                                                                                                                                                                                                                                                                                                                                                                                                                                                                                                                                                                                                                                                                                                                                                                                                                                                                                                                                                                                                                                                                                                                                                                                                                                                                                                                                                                                                                                                                                                                                                                                                                                                                                                                                                                                    | Little Giant Elevator w PTO                                                                        | \$1,250              |
| Gehl 600 Harvester w 2RN & Grasshead                                                                                                                                                                                                                                                                                                                                                                                                                                                                                                                                                                                                                                                                                                                                                                                                                                                                                                                                                                                                                                                                                                                                                                                                                                                                                                                                                                                                                                                                                                                                                                                                                                                                                                                                                                                                                                                                                                                                                                                                                                                                                                                      | Grove Forage Wagon w Chassis, 3 Beater & Roof                                                      | \$2.000              |
| Gehl 700 Forage Harv w 2 RN & Grasshead         \$4,950           United Farm Dump Wagon, Excellent         \$6,250           JD 666R, New Style, 6RN Forage head, Excellent         \$17,900           JD 348 w Mult, Luber + 40 ejector w-Hyd. Tongue Pos         Hyd.           Bale Tensioner.         \$11,900           Case IH 5420 Baler w #16 Kreker.         \$1,900           Case IH 5420 Baler w #2 Kreker.         \$1,950           NH 2RN corn head of of Gehl 700.         \$650           Gehl 1R corn head off of Gehl 700.         \$300           DJ 640 rake, rubber teeth, dolly wheel         \$1,950           Gehl 98 Blower         \$1,250           HC 56 Blower.         \$1,050           Gehl 99 Blower         \$1,250           HC 56 Blower.         \$1,050           JD 370 harvester w electric controls, long tongue-choice of heads         \$4,950           JD 370 harvester w electric controls.         \$4,950           JD 480 S.P Harvesor 4 WD Dura Drum Cutterhead Excellent         \$2,750           JD 79 ricking head         \$2,750           JD 79 ricking head         \$2,750           JD 79 ricking head         \$2,250           JD 79 ricking head         \$2,250           JD 79 ricking head         \$2,250           JD 79 ricking head         <                                                                                                                                                                                                                                                                                                                                                                                                                                                                                                                                                                                                                                                                                                                                                                                                                                     | Gehl 600 Harvester w 2RN & Grasshead                                                               | \$1,950              |
| JD 666R, New Style, 6RN Forage head, Excellent   517,900   JD 348 w Multi Luber + 40 ejector w-Hyd. Tongue Pos Hyd. Bale Tensioner.   511,900   528,500   528,500   528,500   528,500   528,500   528,500   528,500   528,500   528,500   528,500   528,500   528,500   528,500   528,500   528,500   528,500   528,500   528,500   528,500   528,500   528,500   528,500   528,500   528,500   528,500   528,500   528,500   528,500   528,500   528,500   528,500   528,500   528,500   528,500   528,500   528,500   528,500   528,500   528,500   528,500   528,500   528,500   528,500   528,500   528,500   528,500   528,500   528,500   528,500   528,500   528,500   528,500   528,500   528,500   528,500   528,500   528,500   528,500   528,500   528,500   528,500   528,500   528,500   528,500   528,500   528,500   528,500   528,500   528,500   528,500   528,500   528,500   528,500   528,500   528,500   528,500   528,500   528,500   528,500   528,500   528,500   528,500   528,500   528,500   528,500   528,500   528,500   528,500   528,500   528,500   528,500   528,500   528,500   528,500   528,500   528,500   528,500   528,500   528,500   528,500   528,500   528,500   528,500   528,500   528,500   528,500   528,500   528,500   528,500   528,500   528,500   528,500   528,500   528,500   528,500   528,500   528,500   528,500   528,500   528,500   528,500   528,500   528,500   528,500   528,500   528,500   528,500   528,500   528,500   528,500   528,500   528,500   528,500   528,500   528,500   528,500   528,500   528,500   528,500   528,500   528,500   528,500   528,500   528,500   528,500   528,500   528,500   528,500   528,500   528,500   528,500   528,500   528,500   528,500   528,500   528,500   528,500   528,500   528,500   528,500   528,500   528,500   528,500   528,500   528,500   528,500   528,500   528,500   528,500   528,500   528,500   528,500   528,500   528,500   528,500   528,500   528,500   528,500   528,500   528,500   528,500   528,500   528,500   528,500   528,500   528,500   528,500   528,500   528,500   528,500                                 | Gehl 700 Forage Harv w/2 RN & Grasshead                                                            | \$4,950              |
| Bale Tensioner                                                                                                                                                                                                                                                                                                                                                                                                                                                                                                                                                                                                                                                                                                                                                                                                                                                                                                                                                                                                                                                                                                                                                                                                                                                                                                                                                                                                                                                                                                                                                                                                                                                                                                                                                                                                                                                                                                                                                                                                                                                                                                                                            | JD 666R, New Style, 6RN Forage head, Excellent                                                     | . \$17.900           |
| JD 241 Baler w #2 Kicker                                                                                                                                                                                                                                                                                                                                                                                                                                                                                                                                                                                                                                                                                                                                                                                                                                                                                                                                                                                                                                                                                                                                                                                                                                                                                                                                                                                                                                                                                                                                                                                                                                                                                                                                                                                                                                                                                                                                                                                                                                                                                                                                  | OD 340 W MUNICIPLE T 40 EJECTOL WILLY TOLIQUE FOS HV                                               | Ο.                   |
| Gehi PR Corn head off of Gehi 700                                                                                                                                                                                                                                                                                                                                                                                                                                                                                                                                                                                                                                                                                                                                                                                                                                                                                                                                                                                                                                                                                                                                                                                                                                                                                                                                                                                                                                                                                                                                                                                                                                                                                                                                                                                                                                                                                                                                                                                                                                                                                                                         | Case IH 5420 Baler w/#16 Thrower, Like New .<br>JD 24T Baler w/#2 Kicker                           | \$7,250<br>\$1,950   |
| Gehl 2RW corn head off of Gehl 700                                                                                                                                                                                                                                                                                                                                                                                                                                                                                                                                                                                                                                                                                                                                                                                                                                                                                                                                                                                                                                                                                                                                                                                                                                                                                                                                                                                                                                                                                                                                                                                                                                                                                                                                                                                                                                                                                                                                                                                                                                                                                                                        | NH 2RN corn head for NH 770                                                                        | . \$650              |
| Sensitive                                                                                                                                                                                                                                                                                                                                                                                                                                                                                                                                                                                                                                                                                                                                                                                                                                                                                                                                                                                                                                                                                                                                                                                                                                                                                                                                                                                                                                                                                                                                                                                                                                                                                                                                                                                                                                                                                                                                                                                                                                                                                                                                                 | Gehl 2RW corn head off of Gehl 700                                                                 | \$300                |
| IHC Grass Pickup Head.                                                                                                                                                                                                                                                                                                                                                                                                                                                                                                                                                                                                                                                                                                                                                                                                                                                                                                                                                                                                                                                                                                                                                                                                                                                                                                                                                                                                                                                                                                                                                                                                                                                                                                                                                                                                                                                                                                                                                                                                                                                                                                                                    | Gehl 99 Blower                                                                                     | \$1,250              |
| JU 3970 harvester w electric controls, long longue, choice of heads                                                                                                                                                                                                                                                                                                                                                                                                                                                                                                                                                                                                                                                                                                                                                                                                                                                                                                                                                                                                                                                                                                                                                                                                                                                                                                                                                                                                                                                                                                                                                                                                                                                                                                                                                                                                                                                                                                                                                                                                                                                                                       | IHC 56 Blower IHC Grass Pickup Head                                                                | \$1,000              |
| JD 5460 S.P Harvesor 4 WD Dura Drum Cutterhead Excellent 2900 hrs                                                                                                                                                                                                                                                                                                                                                                                                                                                                                                                                                                                                                                                                                                                                                                                                                                                                                                                                                                                                                                                                                                                                                                                                                                                                                                                                                                                                                                                                                                                                                                                                                                                                                                                                                                                                                                                                                                                                                                                                                                                                                         | JD 3970 harvester w electric controls, long tongue.                                                |                      |
| 2900 hrs                                                                                                                                                                                                                                                                                                                                                                                                                                                                                                                                                                                                                                                                                                                                                                                                                                                                                                                                                                                                                                                                                                                                                                                                                                                                                                                                                                                                                                                                                                                                                                                                                                                                                                                                                                                                                                                                                                                                                                                                                                                                                                                                                  | JD 3RN forage head, excellent                                                                      | \$4,950              |
| JD 719 Rotary Cutter. Very Nice JD 215 Flex Black Reel New Seals JD 6600 DSL CHA Rotary Screen 23 1x26, 2500 hrs. thrushop excellent JD 213 Flex Head Black Reel Excellent JD 213 Flex Head Black Reel Excellent JD 213 Flex Head 1990 Model Excellent JD 915 Flex Head 1990 Model Excellent JD 30 Cotting Plateform-Good JD 915 Flex Head 1990 Model Excellent JD 30 Combine Pull Type, Nice JD 330 Combine Pull Type, Nice JD 330 Combine Pull Type, Nice JD 9500 Sidehill 336 hrs on Engine 202 hrs on Separator new warranty JD 4420 23 1x26 Tires, 2300 hrs, A.H.H. Very Nice, 1981 JD 4400 Dsl. Rotary Screen. JD 7720 Titan II Combine. Loaded, 2,200 hrs JD 213 Rigid Platform for sidehill JD 443 corn head, low tin, excellent. JD 444 corn head, high tin Gleaner F combine w 13 grain platform JD 4400 dsl. 1974 model 2968 hrs., cab, heat & air, good TILLAGE  Pittsburgh 3 pt Disk 7 JD 200 Shard Bydring reset plow JD 2500 Shard Bydring reset plow JD 2500 Shard Bydring reset plow JD 200 Shard Bydring Rydring Bydring Byd                            | 2900 brs                                                                                           | 620 000              |
| JD 719 Rotary Cutter. Very Nice JD 215 Flex Black Reel New Seals JD 6600 DSL CHA Rotary Screen 23 1x26, 2500 hrs. thrushop excellent JD 213 Flex Head Black Reel Excellent JD 213 Flex Head Black Reel Excellent JD 213 Flex Head 1990 Model Excellent JD 915 Flex Head 1990 Model Excellent JD 30 Cotting Plateform-Good JD 915 Flex Head 1990 Model Excellent JD 30 Combine Pull Type, Nice JD 330 Combine Pull Type, Nice JD 330 Combine Pull Type, Nice JD 9500 Sidehill 336 hrs on Engine 202 hrs on Separator new warranty JD 4420 23 1x26 Tires, 2300 hrs, A.H.H. Very Nice, 1981 JD 4400 Dsl. Rotary Screen. JD 7720 Titan II Combine. Loaded, 2,200 hrs JD 213 Rigid Platform for sidehill JD 443 corn head, low tin, excellent. JD 444 corn head, high tin Gleaner F combine w 13 grain platform JD 4400 dsl. 1974 model 2968 hrs., cab, heat & air, good TILLAGE  Pittsburgh 3 pt Disk 7 JD 200 Shard Bydring reset plow JD 2500 Shard Bydring reset plow JD 2500 Shard Bydring reset plow JD 200 Shard Bydring Rydring Bydring Byd                            | JD 4RN Stalkerhead JD 7 Picking head                                                               | \$5,450<br>\$2,750   |
| JD 719 Rotary Cutter. Very Nice JD 215 Flex Black Reel New Seals JD 6600 DSL CHA Rotary Screen 23 1x26, 2500 hrs. thrushop excellent JD 213 Flex Head Black Reel Excellent JD 213 Flex Head Black Reel Excellent JD 213 Flex Head 1990 Model Excellent JD 915 Flex Head 1990 Model Excellent JD 30 Cotting Plateform-Good JD 915 Flex Head 1990 Model Excellent JD 30 Combine Pull Type, Nice JD 330 Combine Pull Type, Nice JD 330 Combine Pull Type, Nice JD 9500 Sidehill 336 hrs on Engine 202 hrs on Separator new warranty JD 4420 23 1x26 Tires, 2300 hrs, A.H.H. Very Nice, 1981 JD 4400 Dsl. Rotary Screen. JD 7720 Titan II Combine. Loaded, 2,200 hrs JD 213 Rigid Platform for sidehill JD 443 corn head, low tin, excellent. JD 444 corn head, high tin Gleaner F combine w 13 grain platform JD 4400 dsl. 1974 model 2968 hrs., cab, heat & air, good TILLAGE  Pittsburgh 3 pt Disk 7 JD 200 Shard Bydring reset plow JD 2500 Shard Bydring reset plow JD 2500 Shard Bydring reset plow JD 200 Shard Bydring Rydring Bydring Byd                            | 1-Double Windrow Attach for JD 1219 MoCo                                                           | Coming In            |
| JD 6600 DSL CHA Rotary Screen 23 1x26, 2500 hrs , thru shop excellent                                                                                                                                                                                                                                                                                                                                                                                                                                                                                                                                                                                                                                                                                                                                                                                                                                                                                                                                                                                                                                                                                                                                                                                                                                                                                                                                                                                                                                                                                                                                                                                                                                                                                                                                                                                                                                                                                                                                                                                                                                                                                     | JD 444 Corn head, High Tin, Very Nice                                                              | \$4,250              |
| JD 6600 DSL CHA Rotary Screen 23 1x26, 2500 hrs , thru shop excellent                                                                                                                                                                                                                                                                                                                                                                                                                                                                                                                                                                                                                                                                                                                                                                                                                                                                                                                                                                                                                                                                                                                                                                                                                                                                                                                                                                                                                                                                                                                                                                                                                                                                                                                                                                                                                                                                                                                                                                                                                                                                                     | ob 2 to tick brack theel item Sears                                                                | 33.230               |
| JD 213 Flex Head Black Reel Excellent JD643 LoTin Oil Bath with or w o Sidehill Shafts Very Nice JD 13 Cutting Plateform-Good JD 915 Flex Head 1990 Model Excellent JD 915 Flex Head 1990 Model Excellent JD 30 Combine Pull Type, Nice JD 3300 Gas w 10° Excellent JD 9500 Sidehill Titan II w 2900 Hrs , Excellent JD 9500 Sidehill 336 hrs on Engine 202 hrs on Separator new warranty JD 4420, 23 1x26 Tires, 2300 hrs, A.H.H. Very Nice, 1981 JD 7720 Titan II Combine, Loaded, 2,200 hrs JD 7720 Titan II Combine, Loaded, 2,200 hrs JD 213 Rigid Platform for sidehill JD 443 corn head, low tin, excellent JD 444 corn head, low tin, excellent JD 4400 dsl 1974 model 2968 hrs, cab, heat & air, good TILLAGE  Pittsburgh 3 pt Disk 7 Oliver Model 508 4 Bottom Spring reset plow JD 5750 SBT 16° Hyd Reset Excellent JD 2000 3 BT 3 pt spring reset plow, like new JD 215 disc, 13°, excellent w Clod buster (2) JD 2500 5X spring reset plow, excellent JD 2800 5X spring reset plow, excellent JD 310 Disk w Buster Bar Brillion 9 shank 11′ mulch tiller w coulters  PLANTING JD 8300 drill, soybean special  Year Round CAB w heat & air off of JD 4520 Excellent NI 325 2 RN Picker 8 ROll Bed JD 260 Loader w 84 Bucket Independent Valve & Utility Mounts JD 450 Manure spreader w hyd end gate (2) Sets of dual wheels, 18 4x38 snap ons  S5, 250 S1,850 S650 S650 S650 S650 S650 S650 S650 S6                                                                                                                                                                                                                                                                                                                                                                                                                                                                                                                                                                                                                  | JD 6600 DSL CHA Rotary Screen 23 1x26, 2500 hrs , thru                                             |                      |
| JD 13 Cutting Plateform-Good \$1,850 JD 915 Flex Head 1990 Model Excellent \$9,850 JD 915 Flex Head 1990 Model Excellent \$9,850 JD 6620 Sidehill Titan II w 2900 Hrs , Excellent \$1,350 JD 3300 Gas w 10 : Excellent \$1,350 JD 3300 Gas w 10 : Excellent \$1,350 JD 9500 Sidehill 336 hrs on Engine 202 hrs on Separator new warranty \$118,900 JD 4400 DsI, Rotary Screen \$4,950 JD 7720 Titan II Combine, Loaded, 2,200 hrs \$54,500 JD 213 Rigid Platform for sidehill \$3,950 JD 4440 Corn head, low tin, excellent \$5,950 JD 4440 corn head, high tin \$5,450 Gleaner F combine w 13 grain platform \$5,450 JD 4400 dsl 1974 model 2968 hrs., cab, heat & air, good \$8,250  **TILLAGE** Pittsburgh 3 pt Disk 7 \$650 Oliver Model 508 4 Bottom Spring reset plow \$2,250 JD 7530 5BT 16 Hyd Reset Excellent \$1,850 JD 2000 3 BT 3 pt spring reset plow, like new \$2,495 JD F325 3X16 3pt., hyd. reset \$1,750 JD 2500 5X spring reset plows \$3,250 ea JD 2500 5X spring reset plows \$3,250 ea JD 2500 5X spring reset plow, excellent \$4,950 JD 310 Disk w Buster Bar \$3,450 Brillion 9 shank 11 mulch tiller w coulters \$3,450 Brillion 9 shank 11 mulch tiller w coulters \$5,450  **PLANTING**  Year Round CAB w heat & air off of JD 4520 Excellent \$1,250 NI 325 2 RN Picker 8 Roll Bed \$2,750 JD 260 Loader w 84 Bucket Ind Valve Utility MTS. Very Nice \$5,450  JD 2500 Sh Hydra Push Manure Spreaders Hyd Endgate \$1,400 Utility Mounts \$5,450 Excellent \$5,450 S1,450 S3,950 S3, | JD 213 Flex Head Black Reel Excellent                                                              | \$5,250              |
| JD 30 Combine Pull Type, Nice                                                                                                                                                                                                                                                                                                                                                                                                                                                                                                                                                                                                                                                                                                                                                                                                                                                                                                                                                                                                                                                                                                                                                                                                                                                                                                                                                                                                                                                                                                                                                                                                                                                                                                                                                                                                                                                                                                                                                                                                                                                                                                                             | JD 13' Cutting Plateform-Good                                                                      | \$1.850              |
| JD 30 Combine Pull Type, Nice                                                                                                                                                                                                                                                                                                                                                                                                                                                                                                                                                                                                                                                                                                                                                                                                                                                                                                                                                                                                                                                                                                                                                                                                                                                                                                                                                                                                                                                                                                                                                                                                                                                                                                                                                                                                                                                                                                                                                                                                                                                                                                                             | JD 915 Flex Head 1990 Model Excellent.<br>JD 6620 Sidehill Titan II w. 2900 Hrs., Excellent        | \$9,850              |
| Stranspoord                                                                                                                                                                                                                                                                                                                                                                                                                                                                                                                                                                                                                                                                                                                                                                                                                                                                                                                                                                                                                                                                                                                                                                                                                                                                                                                                                                                                                                                                                                                                                                                                                                                                                                                                                                                                                                                                                                                                                                                                                                                                                                                                               | JD 30 Combine Pull Type, Nice<br>JD 3300 Gas w 10°, Excellent.                                     | \$1,350<br>Coming In |
| JD 4420, 23 1x26 Tires, 2300 hrs, A.H.H. Very Nice, 1981 JD 4400 Dsl, Rotary Screen.  JD 7720 Titan II Combine, Loaded, 2,200 hrs JD 7730 Rigid Platform for sidehill JD 443 corn head, low tin, excellent. JD 444 corn head, high tin Gleaner F combine w 13' grain platform JD 4400 dsl 1974 model 2968 hrs., cab, heat & air, good  TILLAGE  Pittsburgh 3 pt Disk 7'. S650 Oliver Model 508 4 Bottom Spring reset plow JD 2000 3 BT 3 pt spring reset plow, like new JD 2000 3 BT 3 pt spring reset plow, like new JD 2000 3 BT 3 pt spring reset plow, like new JD 2500 5X spring reset plows. JD 2500 5X spring reset plows. JD 2500 5X spring reset plows. JD 2800 5X spring reset plow, excellent. JD 2800 5X spring reset plow, excellent. S2,950 JD 310 Disk w Buster Bar. S2,950 JD 260 Loader w 84 Bucket Independent Valve & Utility MTS. Very Nice JD 260 Loader w 84 Bucket Independent Valve & Utility Mounts JD 1508 rotary cutter 15' S5,450 S1,950 S2,950 S3,950                             | JD 9500 Sidehill 336 hrs on Engine 202 hrs on Separator new warranty                               | \$118 900            |
| JD 7720 Titan II Combine, Loaded, 2,200 hrs  JD 213 Rigid Platform for sidehill  JD 443 corn head, low tin, excellent  JD 444 corn head, high tin  Gleaner F combine w 13' grain platform  JD 4400 dsl 1974 model 2968 hrs., cab, heat & air, good  TILLAGE  Pittsburgh 3 pt Disk 7'                                                                                                                                                                                                                                                                                                                                                                                                                                                                                                                                                                                                                                                                                                                                                                                                                                                                                                                                                                                                                                                                                                                                                                                                                                                                                                                                                                                                                                                                                                                                                                                                                                                                                                                                                                                                                                                                      | JD 4420 23 1x26 Tires 2300 hrs A H H Very Nice 1981                                                | \$19,900             |
| TILLAGE  Pittsburgh 3 pt Disk 7                                                                                                                                                                                                                                                                                                                                                                                                                                                                                                                                                                                                                                                                                                                                                                                                                                                                                                                                                                                                                                                                                                                                                                                                                                                                                                                                                                                                                                                                                                                                                                                                                                                                                                                                                                                                                                                                                                                                                                                                                                                                                                                           | JD 7720 Titan II Combine, Loaded, 2,200 hrs                                                        | \$4,950<br>\$54,500  |
| TILLAGE  Pittsburgh 3 pt Disk 7                                                                                                                                                                                                                                                                                                                                                                                                                                                                                                                                                                                                                                                                                                                                                                                                                                                                                                                                                                                                                                                                                                                                                                                                                                                                                                                                                                                                                                                                                                                                                                                                                                                                                                                                                                                                                                                                                                                                                                                                                                                                                                                           | JD 213 Rigid Platform for sidehill                                                                 | \$3,950<br>\$5,950   |
| TILLAGE  Pittsburgh 3 pt Disk 7                                                                                                                                                                                                                                                                                                                                                                                                                                                                                                                                                                                                                                                                                                                                                                                                                                                                                                                                                                                                                                                                                                                                                                                                                                                                                                                                                                                                                                                                                                                                                                                                                                                                                                                                                                                                                                                                                                                                                                                                                                                                                                                           | JD 444 corn head, high tin Gleaner F combine w 13' grain platform                                  | \$4,250<br>\$5,450   |
| S1 850                                                                                                                                                                                                                                                                                                                                                                                                                                                                                                                                                                                                                                                                                                                                                                                                                                                                                                                                                                                                                                                                                                                                                                                                                                                                                                                                                                                                                                                                                                                                                                                                                                                                                                                                                                                                                                                                                                                                                                                                                                                                                                                                                    | JD 4400 dsl 1974 model 2968 hrs., cab, heat & air, good                                            | \$8,250              |
| S1 850                                                                                                                                                                                                                                                                                                                                                                                                                                                                                                                                                                                                                                                                                                                                                                                                                                                                                                                                                                                                                                                                                                                                                                                                                                                                                                                                                                                                                                                                                                                                                                                                                                                                                                                                                                                                                                                                                                                                                                                                                                                                                                                                                    | TILLAGE Pittsburgh 3 pt Disk 7'                                                                    | \$650                |
| MISCELLANEOUS Year Round CAB w heat for 20 series Tractors Excellent Year Round CAB w heat & air off of JD 4520 Excellent NI 325 2 RN Picker 8 Roll Bed                                                                                                                                                                                                                                                                                                                                                                                                                                                                                                                                                                                                                                                                                                                                                                                                                                                                                                                                                                                                                                                                                                                                                                                                                                                                                                                                                                                                                                                                                                                                                                                                                                                                                                                                                                                                                                                                                                                                                                                                   | Oliver Model 508 4 Bottom Spring reset plow                                                        | \$2,250<br>\$1.850   |
| MISCELLANEOUS Year Round CAB w heat for 20 series Tractors Excellent Year Round CAB w heat & air off of JD 4520 Excellent NI 325 2 RN Picker 8 Roll Bed                                                                                                                                                                                                                                                                                                                                                                                                                                                                                                                                                                                                                                                                                                                                                                                                                                                                                                                                                                                                                                                                                                                                                                                                                                                                                                                                                                                                                                                                                                                                                                                                                                                                                                                                                                                                                                                                                                                                                                                                   | JD 2000 3 BT 3 pt spring reset plow, like new JD E325 3X16 3pt hvd. reset                          | . \$2,495<br>\$1,750 |
| MISCELLANEOUS Year Round CAB w heat for 20 series Tractors Excellent Year Round CAB w heat & air off of JD 4520 Excellent NI 325 2 RN Picker 8 Roll Bed                                                                                                                                                                                                                                                                                                                                                                                                                                                                                                                                                                                                                                                                                                                                                                                                                                                                                                                                                                                                                                                                                                                                                                                                                                                                                                                                                                                                                                                                                                                                                                                                                                                                                                                                                                                                                                                                                                                                                                                                   | JD 215 disc. 13°, excellent w Clod buster                                                          | \$3,950              |
| MISCELLANEOUS Year Round CAB w heat for 20 series Tractors Excellent Year Round CAB w heat & air off of JD 4520 Excellent NI 325 2 RN Picker 8 Roll Bed                                                                                                                                                                                                                                                                                                                                                                                                                                                                                                                                                                                                                                                                                                                                                                                                                                                                                                                                                                                                                                                                                                                                                                                                                                                                                                                                                                                                                                                                                                                                                                                                                                                                                                                                                                                                                                                                                                                                                                                                   | JD 2000 5X hyd. reset                                                                              | \$2,950              |
| JD 8300 drill, soybean special                                                                                                                                                                                                                                                                                                                                                                                                                                                                                                                                                                                                                                                                                                                                                                                                                                                                                                                                                                                                                                                                                                                                                                                                                                                                                                                                                                                                                                                                                                                                                                                                                                                                                                                                                                                                                                                                                                                                                                                                                                                                                                                            | JD 2800 5X spring reset plow, excellent JD 310 Disk w Buster Bar                                   | \$4,950<br>\$3,450   |
| MISCELLANEOUS Year Round CAB w heat for 20 series Tractors Excellent Year Round CAB w heat & air off of JD 4520 Excellent MI 325 2 RN Picker 8 Roll Bed                                                                                                                                                                                                                                                                                                                                                                                                                                                                                                                                                                                                                                                                                                                                                                                                                                                                                                                                                                                                                                                                                                                                                                                                                                                                                                                                                                                                                                                                                                                                                                                                                                                                                                                                                                                                                                                                                                                                                                                                   | Brillion 9 shank 11' mulch tiller w coulters                                                       | \$5,450              |
| Year Round CAB w heat for 20 series Tractors Excellent Year Round CAB w heat & air off of JD 4520 Excellent NI 325 2 RN Picker 8 Roll Bed \$2,750 JD 265 Loader w 84" Bucket Ind. Valve Utility MTS. Very Nice \$5,950 JD 260 Loader w 84 Bucket Independent Valve & Utility Mounts JD 1508 rotary cutter 15' \$5,450 (2) JD 450 Hydra Push Manure Spreaders Hyd Endgate Lundall 8 \$1,400 JD 450 Manure spreader w hyd end gate \$3,950 (2) Sets of dual wheels, 18 4x38 snap ons \$850                                                                                                                                                                                                                                                                                                                                                                                                                                                                                                                                                                                                                                                                                                                                                                                                                                                                                                                                                                                                                                                                                                                                                                                                                                                                                                                                                                                                                                                                                                                                                                                                                                                                  | JD 8300 drill, soybean special ,                                                                   | \$2,750              |
| JD 260 Loader w 84 Bucket Independent Valve & Utility Mounts \$5,450  JD 1508 rotary cutter 15 \$5,450  (2) JD 450 Hydra Push Manure Spreaders Hyd Endgate Lundall 8 \$1,400  JD 450 Manure spreader w hyd end gate \$3,950  (2) Sets of dual wheels, 18 4x38 snap ons \$850                                                                                                                                                                                                                                                                                                                                                                                                                                                                                                                                                                                                                                                                                                                                                                                                                                                                                                                                                                                                                                                                                                                                                                                                                                                                                                                                                                                                                                                                                                                                                                                                                                                                                                                                                                                                                                                                              | MISCELLANEOUS Year Round CAB w heat for 20 series Tractors Excellent                               | . \$1,250            |
| JD 260 Loader w 84 Bucket Independent Valve & Utility Mounts \$5,450  JD 1508 rotary cutter 15 \$5,450  (2) JD 450 Hydra Push Manure Spreaders Hyd Endgate Lundall 8 \$1,400  JD 450 Manure spreader w hyd end gate \$3,950  (2) Sets of dual wheels, 18 4x38 snap ons \$850                                                                                                                                                                                                                                                                                                                                                                                                                                                                                                                                                                                                                                                                                                                                                                                                                                                                                                                                                                                                                                                                                                                                                                                                                                                                                                                                                                                                                                                                                                                                                                                                                                                                                                                                                                                                                                                                              | Year Round CAB w heat & air off of JD 4520 Excellent NL325 2 RN Picker 8 Roll Red                  | \$1,250              |
| JD 260 Loader w 84 Bucket Independent Valve & Utility Mounts \$5,450  JD 1508 rotary cutter 15 \$5,450  (2) JD 450 Hydra Push Manure Spreaders Hyd Endgate Lundall 8 \$1,400  JD 450 Manure spreader w hyd end gate \$3,950  (2) Sets of dual wheels, 18 4x38 snap ons \$850                                                                                                                                                                                                                                                                                                                                                                                                                                                                                                                                                                                                                                                                                                                                                                                                                                                                                                                                                                                                                                                                                                                                                                                                                                                                                                                                                                                                                                                                                                                                                                                                                                                                                                                                                                                                                                                                              | JD 265 Loader w 84" Bucket Ind. Valve Utility MTS,                                                 | \$2,750              |
| Lundall 8 \$1,400<br>JD 450 Manure spreader w hyd end gate \$3,950<br>(2) Sets of dual wheels, 18 4x38 snap ons \$850                                                                                                                                                                                                                                                                                                                                                                                                                                                                                                                                                                                                                                                                                                                                                                                                                                                                                                                                                                                                                                                                                                                                                                                                                                                                                                                                                                                                                                                                                                                                                                                                                                                                                                                                                                                                                                                                                                                                                                                                                                     | JD 260 Loader w 84 Bucket Independent Valve &                                                      | \$5,950              |
| Lundall 8 \$1,400<br>JD 450 Manure spreader w hyd end gate \$3,950<br>(2) Sets of dual wheels, 18 4x38 snap ons \$850                                                                                                                                                                                                                                                                                                                                                                                                                                                                                                                                                                                                                                                                                                                                                                                                                                                                                                                                                                                                                                                                                                                                                                                                                                                                                                                                                                                                                                                                                                                                                                                                                                                                                                                                                                                                                                                                                                                                                                                                                                     | Utility Mounts<br>JD 1508 - rotary cutter 15'                                                      | \$5,450<br>\$5,450   |
| JD 450 Manure spreader w hyd-end gate \$3,950<br>(2) Sets of dual wheels, 18 4x38 snap ons \$850                                                                                                                                                                                                                                                                                                                                                                                                                                                                                                                                                                                                                                                                                                                                                                                                                                                                                                                                                                                                                                                                                                                                                                                                                                                                                                                                                                                                                                                                                                                                                                                                                                                                                                                                                                                                                                                                                                                                                                                                                                                          | (2) 3D 430 Flydra Fush Manure Spreaders flyd Endgale                                               | solucie, ce          |
|                                                                                                                                                                                                                                                                                                                                                                                                                                                                                                                                                                                                                                                                                                                                                                                                                                                                                                                                                                                                                                                                                                                                                                                                                                                                                                                                                                                                                                                                                                                                                                                                                                                                                                                                                                                                                                                                                                                                                                                                                                                                                                                                                           | JD 450 Manure spreader w hyd lend gate                                                             | \$3,950              |
|                                                                                                                                                                                                                                                                                                                                                                                                                                                                                                                                                                                                                                                                                                                                                                                                                                                                                                                                                                                                                                                                                                                                                                                                                                                                                                                                                                                                                                                                                                                                                                                                                                                                                                                                                                                                                                                                                                                                                                                                                                                                                                                                                           |                                                                                                    |                      |