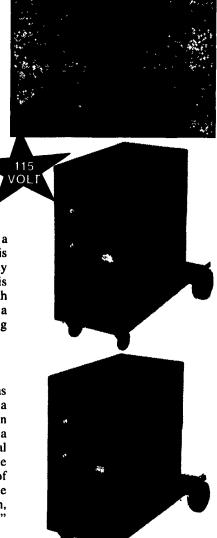

#### **IT'S ABOUT** TIME

- About the time you waste stick welding.
- About the time
- you spend chipping slag. About the time
- you spend grinding spatter. About the time
- you spend breathing fumes.

### **GET A M.I.G.!**

SYSTEMATIC'S MP 140 is the heaviest duty 115 volt M.I.G. welder available. By using the same components as they use in industrial machines SYSTEMATICS

is able to give you 140 amps, at a 60% duty cycle. This machine is ideal for the handy man, body shop, or light fabricator. This machine comes ready-to-run, with wheels, regulator, wire, and a "Tough Gun" mig Tregaskiss torch.

\$998.00

SYSTEMATIC'S MP 175 has copper windings, giving it a smooth and stable arc, is spool-gun ready for aluminum work, has a voltmeter, fan cooling, and thermal overload protection. It can produce up to 200 amps, and is capable of welding 1/4" material in a single pass. It also comes ready-to-run, with the Tregaskiss "Tough Gun" mig torch.