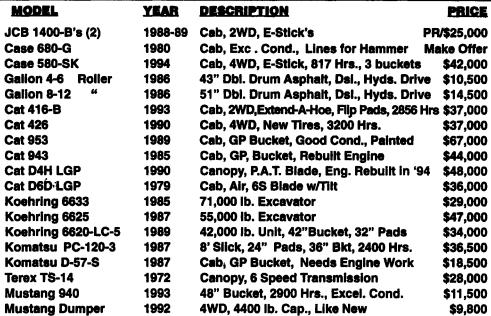

USED TRACTOR PARTS. leo rebuilt clutches and s. We ship UPS. Hi 4296 Richmond Pale

**FARM EQUIPMENT**  Lancaster Farming, Saturday, October 21, 1995-D13

## SED NEW



Call Tom Rosser

Phila., PA

215-245-2749

FAX 215-245-2863

# Giles & Ransome

#### WIDL FRONT OFF 856

- 1066 w/Cab & Air, TA, axle duals, ready to go• 77 Ford F250 4x4 pickup w/John Blue 400 gal. sprayer
- w/foam marker Farmall F20
- Various sizes used tires & rims

Parts.: 856, 350D W/PS, F20, 560, T6 Crawler, 460, 450D, H

John Thompson 302/492-1186

Silomatic Unloader 14' Farmall Super M w/NI 319 Picker Massey Harris 33 w/

- 3 Pt. and live PTO for Restore 1940 DI Case for Parts
- (15) 16' 4x8 I-Beams 1979 Ford 4x4 250 Laroda Club Cab Camper Special
- 1995 Packard Pritrion for Restore
- 1961 T-Bird Excellent Prefer to Call

after 7:30 PM (908)996-4434



Ford 8N w/5' 3 pth rotary mower, ex. cond. \$2,995

MANOR EQUIPMENT,

INC. 240 Wheatfield Rd. Reading, PA Call for directions

##