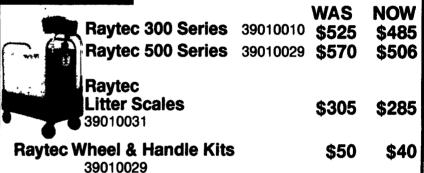

## Harvest Sale

It's Harvest Time and at Farmer Boy Ag you can rake in the savings.

Stop in to our new showroom and warehouse area for tremendous savings on the equipment you need on the farm. These are some of the values waiting for you while supplies last and for a limited time only.







# **FLOORING**

WAS NOW Poly Coated Calf Flooring \$189 \$145 13070001-39"x96"

Waven Wire

| 5x7x 5/16"                 | \$99.75 | \$93.87     |
|----------------------------|---------|-------------|
| 4x8-3 gauge & custom steel | \$62.50 | <b>\$58</b> |
| Flush Pans 5x7             | \$110   | \$50        |
| 4x8                        | \$110   | <b>\$50</b> |
| Boar & Sow Mats            | \$110   | \$80        |
| Rubber Creep Pads          | \$11.50 | <b>\$9</b>  |

#### **SCALES**



#### FEEDING

| Westfield Transport<br>Augers | WAS     | NOW     |
|-------------------------------|---------|---------|
| 10030033 8" x 31' w/PTO       | \$2,036 | \$1,629 |
| 10030034 8" x 41' w/PTO       | \$2,353 | \$1,882 |
| 10030035~8" x 51' w/PTO       | \$2,786 | \$2,228 |
| 10030036 <b>GLDQUT</b> O      | \$3,480 | \$2,784 |
| 1003003 <b>50kDOUT</b> 0      | \$3,515 | \$2,812 |
| 10030038 10" x 51' w/PTO      | \$3,744 | \$2,995 |

#### **MISCELLANEOUS**



WAS NOW Calf-Tel Calf Hutches \$259 **Hog Panels** \$12 \$15 used for pen of hutch Horse Panels 99010024 \$35 \$24 Cattle Panels 99010022 \$24 \$14 \$25 \$75 **Concrete Water Troughs** \$150 \$100 7 1/2' Diameter Poly Stock Tanks

#### **VENTILATION**

WAS NOW **Poly Fan Hoods** \$80 \$58 33"Hx301/2"Wx36"D 11010238

36"