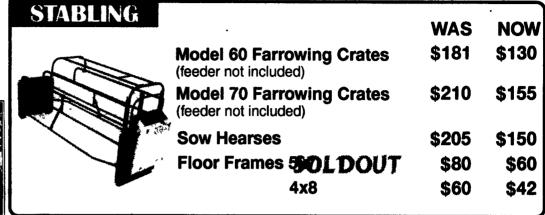

# **FLOORING**

WAS NOW Poly Coated Calf Flooring \$189 \$145 13070001-39"x96"

Waven Wire

| 5x7x 5/16"                 | \$99.75 | \$93.87     |
|----------------------------|---------|-------------|
| 4x8-3 gauge & custom steel | \$62.50 | <b>\$58</b> |
| Flush Pans 5x7             | \$110   | \$50        |
| 4x8                        | \$110   | <b>\$50</b> |
| Boar & Sow Mats            | \$110   | \$80        |
| Rubber Creep Pads          | \$11.50 | <b>\$9</b>  |