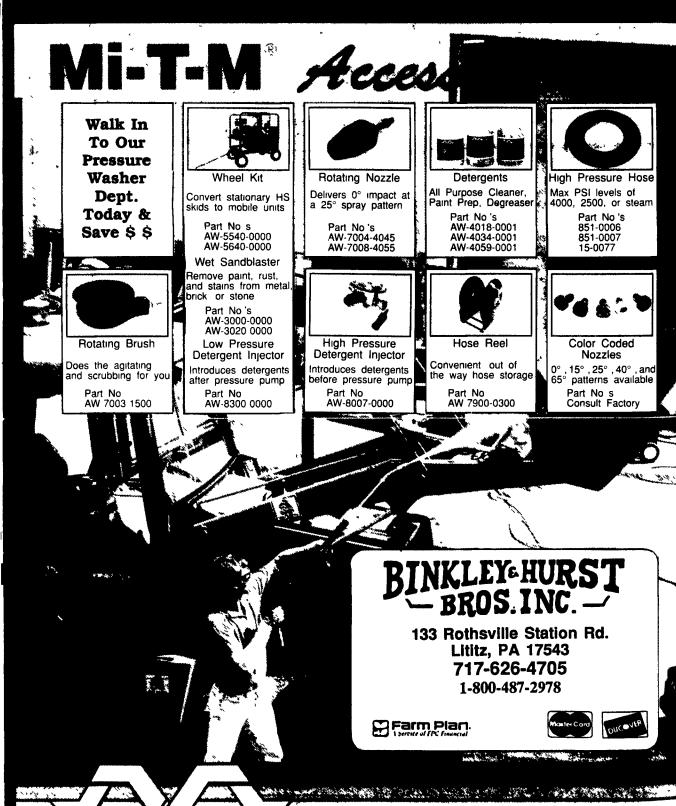

|
| RM Demco Sprayer, like new, 3 pt. 21' Boom                                                                                                                                                                      |
| RM Demco Sprayer, like new, 3 pt. 21' Boom                                                                                                                                                                      |
| RM Demco Sprayer, like new, 3 pt. 21' Boom                                                                                                                                                                      |



From Binkley & Hurst Bros. Today!