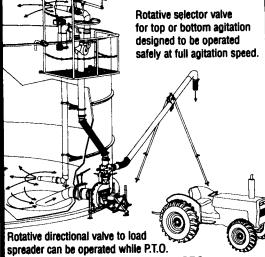

# SIDE-MOUNT

WITH TOP AND BOTTOM AGITATION **NOZZLES FOR MAXIMUM EFFICIENCY** 

> 28" high pressure pump for better nozzle reach. Rotative selector valve designed to be operated

is at low R.P.M.: No need to shut off the P.T.O.

If you are installing an above ground tank of concrete or steel, you need to consider a Houle Maxi-Pump. It's combination of affordability and performance make it the "maximum" pump! Call today for a quote!