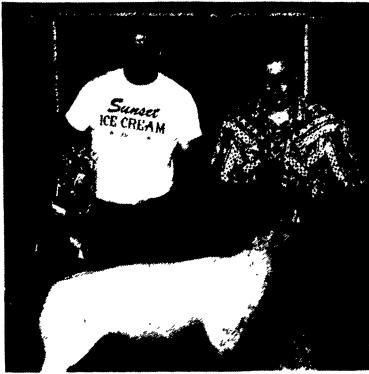

Representing Hoss's Steak and Seafood House of Shamokin Dam, Len Hummel purchased the grand champion market steer from Jason Wolfe of Lewisburg.

On behalf of Sunset Ice Cream of Williamsport, John Fritz bought the grand champion market lamb from David Smith, Williamsport.

The champion lamb was sold to Sunset Ice Cream of Williamsport for \$1.55 a pound by David Smith, also from Williamsport. The reserve champion lamb owned by Matt Porter of Elysburg was sold to Mainville Ag Services of Bloomsburg for \$2.80 a pound.