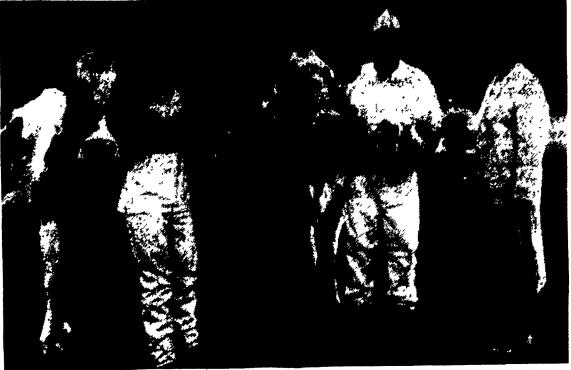

From left, in the open Hoistein Show reserve champion was Jan Jurbala's aged cow, Celebrity Count Stefoni, shown with show judge Dale Olver, Grand Champion Rosalynn's Coal Rose shown by Paul Ritter, and SUN Area Dairy Princess Becky