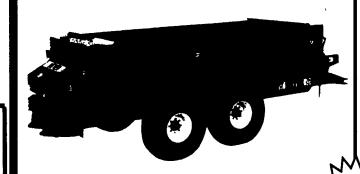

# **ONE SPREADER THAT CAN DO IT ALL!!!**

Liquid - Semi Solids **Tough Pen Manure** 

## **MEYER "R" SERIES** SUPER SPREADER

- ★ New improved rear gate. 50% larger opening.
- ★ New more aggressive rear expellors with tough bolt on paddles.
- ★ Even consistent spread pattern - start to finish
- ★ Meyer has a low, even spread pattern with rear unload. No manure sprayed on your tractor, even spreading into the
- ★ Six models available -260, 320, 360, 390, 450 & 540 bushel units.