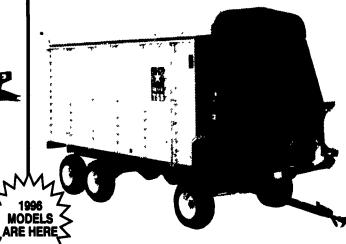

MEYER FORAGE BOXES 3000 • 4000 SERIES

Self unloading TSS Forage Boxes Total Speed System - The Only One Of its Kind

"Advance Design Technology For Today's Forage Handling Needs"

- ★ New Steel Frame Design
- ★ New Stronger Variable Speed Clutch
- ★ New Extended Warranty
- ★ Lights Standard On All 1996 Boxes

See The Brand New Front and Rear **Unload Forage Box** 