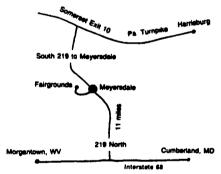

## SOMERSET COUNTY CLUB

## CALF SALE

## **SATURDAY, OCTOBER 14, 1995**

SOMERSET COUNTY FAIRGROUNDS, MEYERSDALE, PA SHOW AT 11 A.M. - SALE AT 7 P.M.

Pay Day **Total Play Power Play** Rambo **Pistol Pete** 

Schwartzkopf **Bad Medicine Full Throttle** Windsor Heartbeat 100 SELECT **STEERS** 

Sponsored by: Somerset County **Beef Producers** and Pa. Cattlemen's Assoc. Auctioneer: John Spiker Judge: James Sutherly

Additional information: David Wise 814-445-5451 David Brant 814-926-2900 Warren Korns 814-634-0415