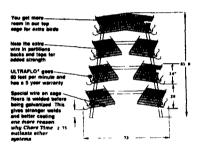

### SEE ON DISPLAY:

CHORE-TIME

Chore-Time Pullet cages with Ultraflo feeding. The system with the feeder out-

CHORE-TIME

side the cage which reduces labor, mortality and feed waste.

CHORE-TIME Layer Cages