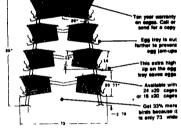

### SEE ON DISPLAY:

CHORE-TIME

Chore-Time Pullet cages with Ultraflo feeding. The system with the feeder out-

CHORE-TIME

side the cage which reduces labor, mortality and feed waste.

CHORE-TIME Layer Cages