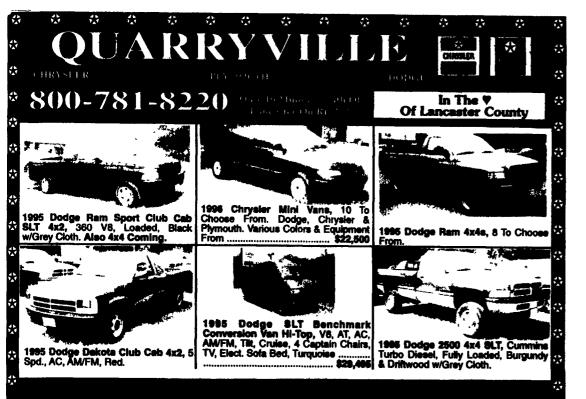

<section-header>See Us At The SOLANCO FAIR • September 20th thru 22nd See These Units On Display: