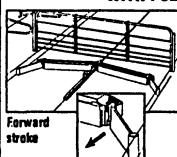

#### **16° TILTING SCRAPER** WITH FOLDING ENDS

**Backward** 

stroke

- Scraper angled shape brings manure towards center for improved lateral stability.
- instantly tilt 4-1/2" upward above

FARM EQUIPMENT MANUFACTURER

Designed and Installed by: MID-ATLANTIC agri systems Oxford, PA 800-222-2948

bottom of alley to prevent

16" DIA. CORNER WHEELS:

bearings protected by 2 seals.

Mounted on greasable taper roller

dragging of manure.