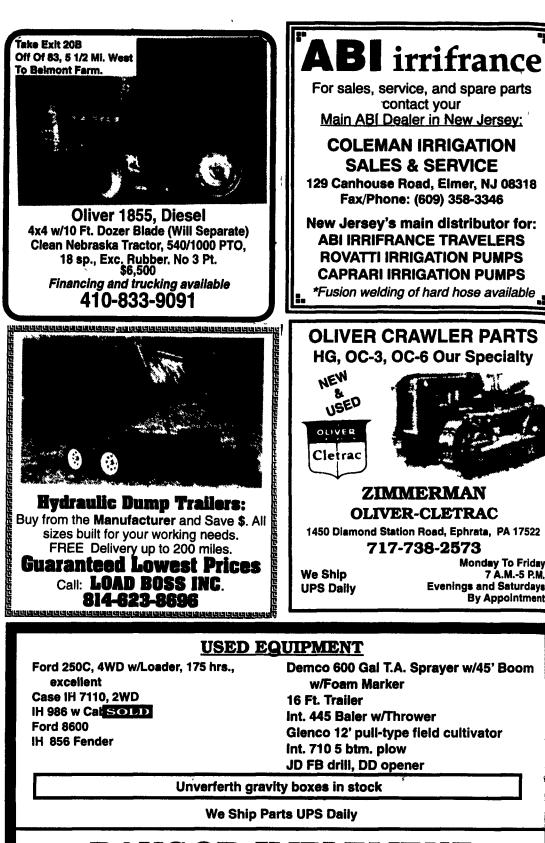

## INVESTMENT TRACTORS FOR SALE

| 56 FERG 35 | New (0 Hours) Not Redone-Brand New !!!         |         |
|------------|------------------------------------------------|---------|
| 56 JD 420U | Rare Options-Clean-With Mower                  |         |
| 59? JD 440 | Tractor Loader - 3 pt. PTO - Gas - P. Steering |         |
| 57 JD 620S | Standard-Nicely Redone-Well Above Average      |         |
| 56 JD 70S  | Standard-Diesel-Good Tin-Good Rubber           |         |
| 59 JD 730S | Pony-Standard-Nicely Redone                    |         |
| 55 JD 80   | Off Farm Condition-Fair Tires-Good Tin         | 4000.00 |
| 56 JD 80   | As Received                                    |         |
| 60 JD 830  | Cab-Pony-PTO-As Received                       |         |
| 59 JD 830  | Pony-Poor Tires-Good Tin-Runs                  |         |
| 59 JD 830  | De-Overhauled-80% Tires-Good Tin-Redone        |         |
| 36 JD A    | Unstyled-Runs Good-Easy Restore-Good Tin       |         |
| 35 JD A    | Unstyled-Good Tires & Tin-Decent Paint         |         |
| 51 JD AR   | Styled-Nicely Painted-New Rear Tires           |         |
| 41 JD B    | Styled-Runs Good-Looks Good                    |         |
| 37 JD B    | Unstyled-New Rear Tires-Decent Paint           |         |
| 37 JD B    | Unstyled-Spokes-Nicely Redone-Gd Tin           |         |
| 47 JD D    | As Received                                    |         |
| 47 JD D    | Styled-Loose-Not Running                       |         |
| 41 JD D    | Styled-Hand Start-Good Tin-Decent              | 2100.00 |
| 49 JD D    | Styled-Runs-Nicely Redone                      |         |
| 50 JD G    | As Received                                    |         |
| 50 JD G    | Try-Decent Tin-Runs Good-Needs Paint           |         |
| 51 JD G    | Runs-As Received                               |         |
| 41 JD G    | Unstyled-Last Full Year Of ProdNice Unit       | 4500.00 |
| 38 JD G    | Unstyled-New Tires-Total Restoration Done      | 7500.00 |
| 45 JD H    | PTO-Hyd-Starter-Running Condition              |         |
| JD L/LA    | Cultivator                                     |         |
| 43? JD LA  | Fair Tin-Good Tires-Runs Good                  | 1600.00 |
| 49 JD MT   | Fenders-Weights-Fair Tin-to Restore-Runs       |         |
| 51 JD MT   | Try-Good Tin & Paint-Fenders-Clean             |         |
| 53 JD R    | Runs-Needs Restored                            |         |
| 60 MF 98   | GM Diesel-Runs Good-Nicely Redone              |         |
|            |                                                |         |