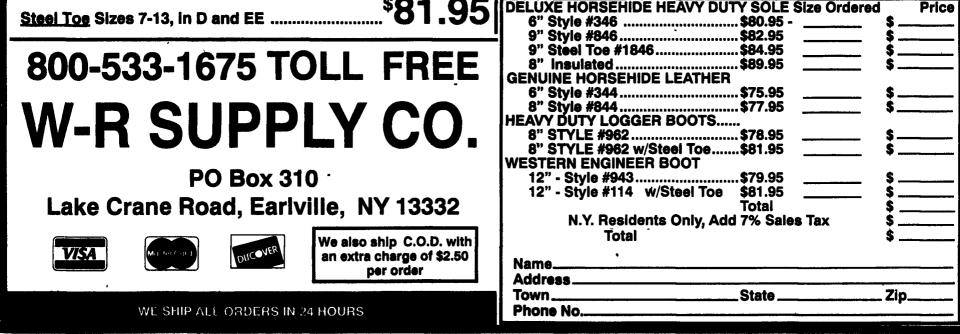

## **Deluxe Horsehide Heavy Duty Sole** BARNYARD ACID RESISTANT

**NEW <u>HEAVY DUTY</u> SHOE** This deluxe shoe features tough long lasting HORSEHIDE LEATHER and features a rugged Marathon sole. Horsehide is the most durable, acid resistant, leather we know of. Excellent for farm use, construction use or any purpose where rugged and long wear is desired. This shoe features a one piece sole and heel construction, Genuine Goodyear welt and storm welt. Extra stitching at stress points, thick, soft padded collars made of leather, Permafresh cushion insoles and arch supports. Hooks and eyes. Steel shank. Oil resistant soles. Shoes are generously sized. Top Quality American Construction.

9 inch style 846

| 6 inch model 346 pictured 7-14 including<br>1/2 sizes D, EE, EEE width    | \$80.95          |
|---------------------------------------------------------------------------|------------------|
| 9 inch model 846 pictured 7-14 including<br>1/2 sizes D, EE, EEE width    | \$ <b>82.9</b> 5 |
| <u>9" Steel Toe</u> 1846. Sizes 7-73 including<br>1/2 sizes D and EE only | \$84.95          |
| 8" Insulated (THINSULATE) Sizes 7-14<br>including 1/2 sizes EE, EEE only  | \$89.95          |

### **HEAVY DUTY** LOGGER BOOTS **HEAVY DUTY**

8 inch Logger Boot in brown cowhide leather. Cushion insole, steel shank, heavy leather mid-sole, oil resistant black lug sole with logger heel. Leather welt, hooks and eyes.

Genuine Goodyear welt. Available regular or Steel Toe

### GENUINE HORSEHIDE LEATHER BARNYARD ACID RESISTANT

These shoes have a nitro cork sole which gives good traction on concrete floors but will not track mud or manure.

These shoes have replaceable heel and sole, deluxe cushion insole and arch support, steel shank leather welt, padded collar and are brown in color. Ideal for barnvard use. American Made.

These shoes are generously sized and come with small can of mink oil.

STYLE 344 pictured above,

sizes 6-14

#### STYLE 844 pictured above.

sizes 6-14 

# WESTERN ENGINEER

12 inch Western Engineer boot in fancy brown full grain cowhide leather. Permafresh cushion insole, steel shank, leather midsole, long wearing oil-resistant sole with raised heel. Genuine Goodyear welt, and storm welt. Popular truck drivers boot. American Made Sizes 7-13 including 1/2 sizes.

# 

#114 Like Above with Steel Toe

12" Western Engineer

New York Residents only, add 7% Sales Tax

EE and EEE widths .....

SAVE \$\$\$ ORDER FORM

8 inch style 844