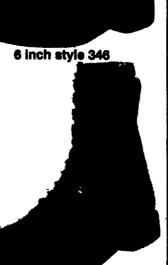

9 inch style 846

| 6 inch model 346 pictured 7-14 including<br>1/2 sizes D, EE, EEE width    | \$80.95          |
|---------------------------------------------------------------------------|------------------|
| 9 inch model 846 pictured 7-14 including<br>1/2 sizes D, EE, EEE width    | \$ <b>82.9</b> 5 |
| <u>9" Steel Toe</u> 1846. Sizes 7-73 including<br>1/2 sizes D and EE only | \$84.95          |
| 8" Insulated (THINSULATE) Sizes 7-14<br>including 1/2 sizes EE, EEE only  | \$89.95          |