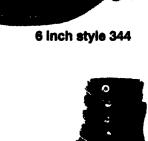

These shoes are generously sized and come with small can of mink oil.

STYLE 344 pictured above,

sizes 6-14