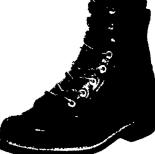

### **HEAVY DUTY** LOGGER BOOTS **HEAVY DUTY**

8 inch Logger Boot in brown cowhide leather. Cushion insole, steel shank, heavy leather mid-sole, oil resistant black lug sole with logger heel. Leather welt, hooks and eyes.