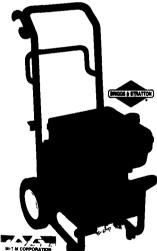

Clean Master™ **Pressure Washer** 

Reg 499.99, SAVE 100.00 • 1.500 PSI at 1.8 GPM

3 75 HP Briggs and Stratton
30' pressure hose with Industrial rated trigger gun 25821-293
2,000 PSI Washer, SALE 529.99
Reg 579.99, SAVE 50.00
25839-293