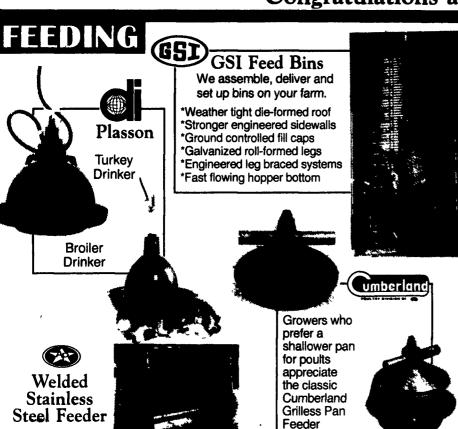

Economically priced and available in single-sided or doublesided with feeding capacities from 4 holes up to 14 holes.

eft to right Piggy Diner (1.1 bushel capacity), Pig Diner (5.5 bu cap), Hog Diner (5 5 bu cap), Large Hog Diner (7 5 bu cap)

Hog Diners

Handles any type of feed - dry to wet. It's unique design permits feed to drop in area of feed pan with easy access and virtually eliminates feed being dragged out and wasted. It has a fiberglass hopper and pan and stainless or painted steel parts elsewhere.