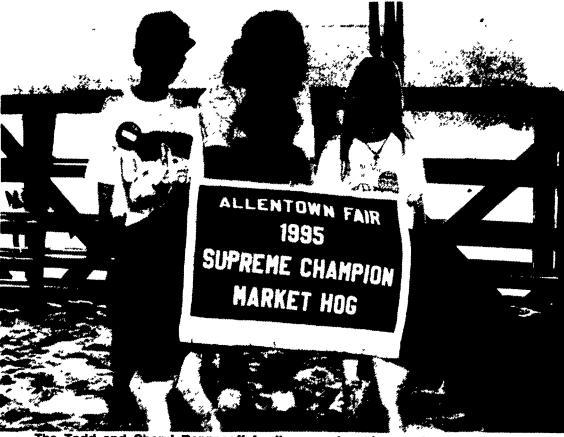

(Turn to Page A25)

The Todd and Cheryl Bennecoff family won champion market hog with this purebred Berkshire gilt, with help from Becky Hottenstein, 6, Kutztown. From left, Todd, Jr.; Cheryl; Justine, 5; and Becky.