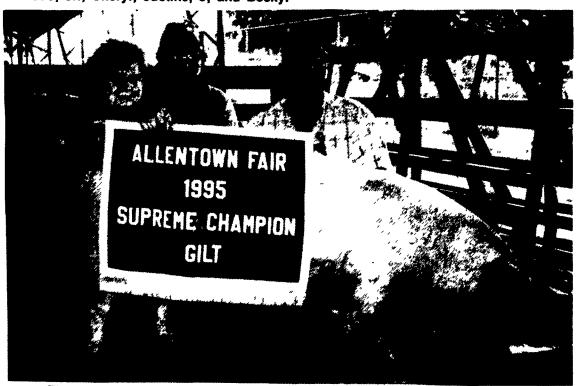

The Wessners won supreme champion gilt with this Landrace on Wednesday at the Allentown Fair. From left, Barbara and Stephen Wessner. At right is show judge, James Parlett.

Supreme champion boar at Allentown went to Grant Lazarus, right, with this Landrace. At left is James Parlett, show judge.