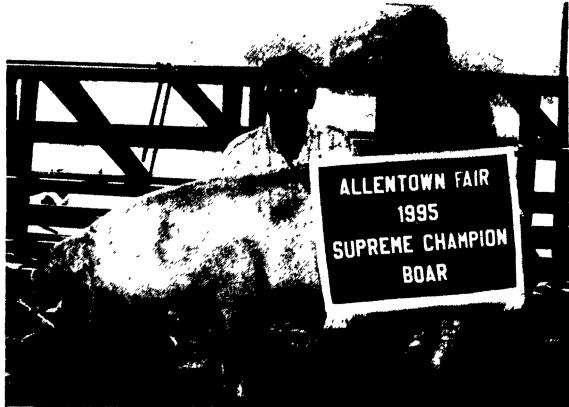

The Wessners won supreme champion gilt with this Landrace on Wednesday at the Allentown Fair. From left, Barbara and Stephen Wessner. At right is show judge, James Parlett.

Supreme champion boar at Allentown went to Grant Lazarus, right, with this Landrace. At left is James Parlett, show judge.