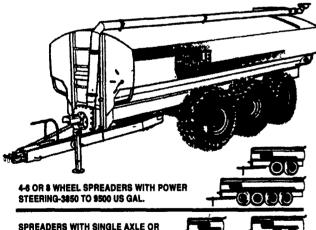

### HOULE LIQUID MANURE SPREADER

WITH FLOTATION TIRES TO MINIMIZE SOIL COMPACTION Available with complete line of spreading tool bars and precise flow control to spread manure the ecological way eliminating spray drift and reducing odors. Our tool bars are designed to apply hog or dairy manure on growing fields, between rows of corn or on harvested fields.

TANDEM-2350 TO 6000 US GAL.

**₹** "V" shape bottom for more

- complete clean out. epoxy primer and urethene paint.

   Low profile tank for maximum visibility and stability.

Rent the NEW (HOULE) **Steering Axle Spreader** 