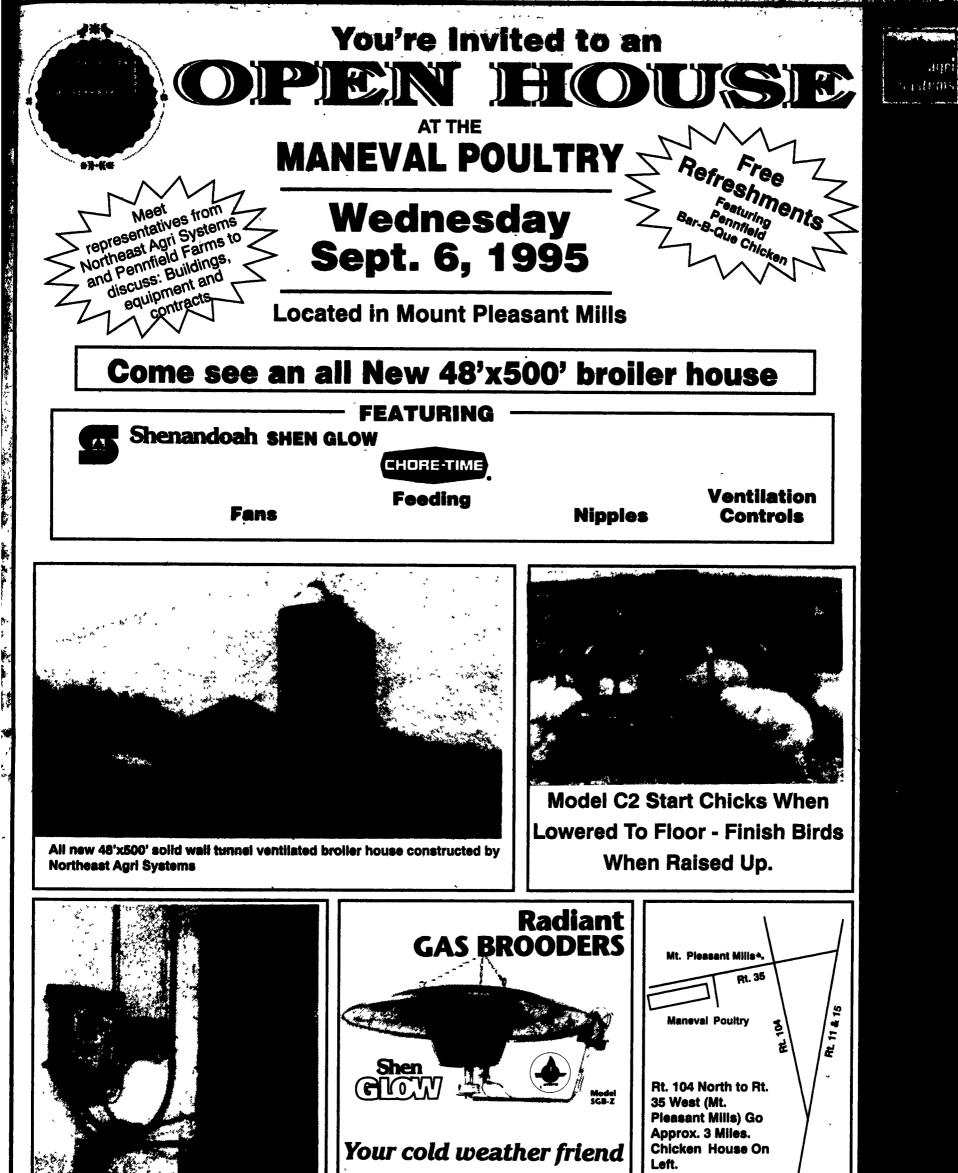

Hired Hand System 1000 combination static pressure and 8 stage controller automatically switches from inlet ventilation to tunnel ventilation. System includes Hired Hand backup relay control Shen Glow Saves fuel because 1-40,000 BTU Shen Glow does the work of 2-30,000 BTU pancake brooders.

<u>ATTENTION FARMERS:</u> Pennfield is now offering contracts for new totally enclosed tunneled ventilation houses. For more information call 1-800-673-2580 Ask for Jay Kreider.

| Building and Equipment By:                                                                                               | Financed by:                                                                                                                                         |             |
|----------------------------------