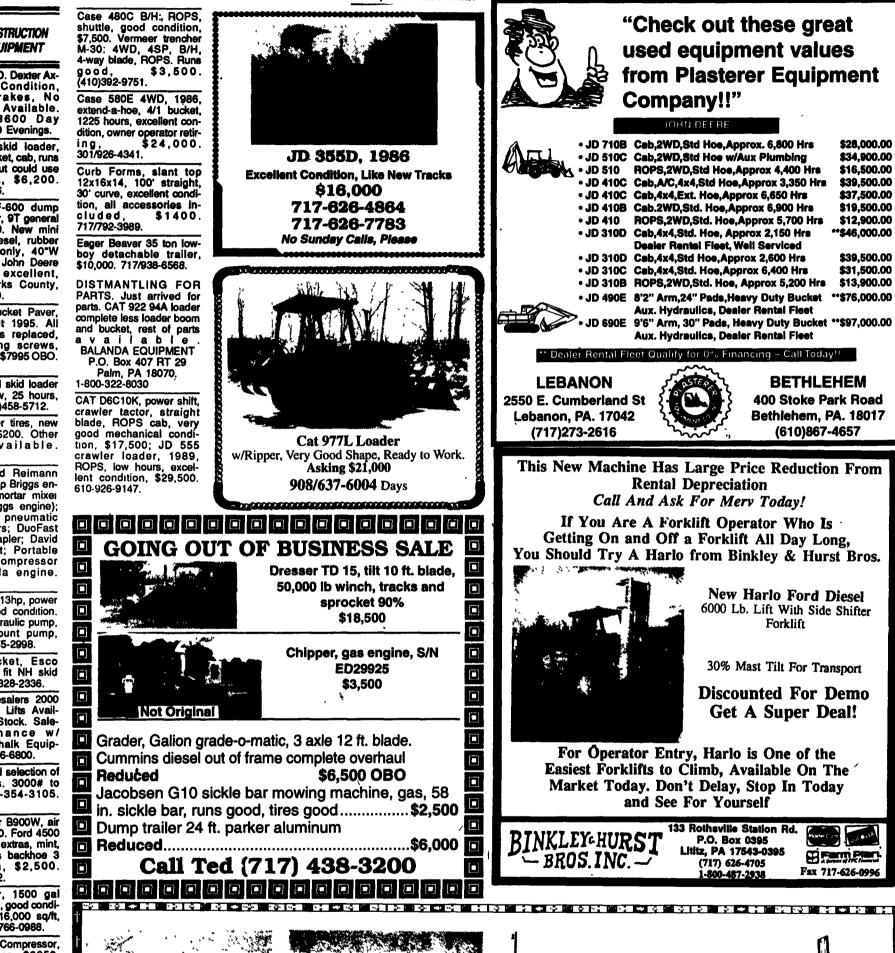

10 HP, 20" Abrasive Cut-off Saw \$800 Call 717-355-2361

\$28.000.00

\$34,900.00

\$16,500.00

\$39,500.00

\$37,500.00

\$19,500.00

\$12,900.00

\$46,000.00

\$39,500.00

\$31,500.00

\$13,900.00

\*\*\$76,000.00

H Farm Pl

10,000 Lb. H.D. Dexter Axles, Good Condition, Electric Brakes, No Springs, 6 Available. (301)831-8600 Day (301)831-3300 Evenings.

1537 Case skid loader, new tires, bucket, cab, runs pretty good but could use some work, \$6,200. (717)653-4956.