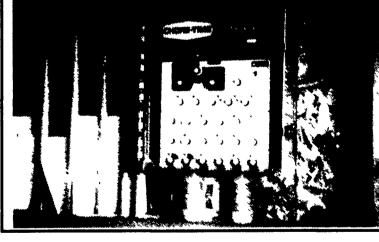

SIMPLE, VERSATILE, and AFFORDABLE Chore-Time® SUPER-Selector™ PNT Ventilation Control is a user-friendly 12-stage microprocessor control designed to efficiently work with nearly all ventilation methods — natural, negative static pressure, and tunnel. Easy to operate, this control features two heat and 10 cooling stages. The SUPER-Selector is easy to set up and adjust to fine tune for your building's specific ventilation requirements.