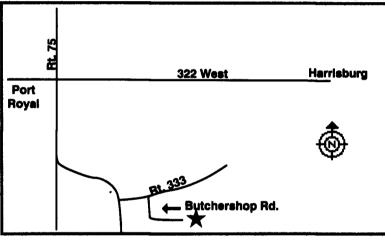

From Harrisburg take Rt. 322 West to Port Royal exit - at ramp turn right onto Rt. 75 South - go through Port Royal then 1/2 mile turn left on Rt. 333 East then first road Right (Butcher-shop Road) then 1 mile on Right.