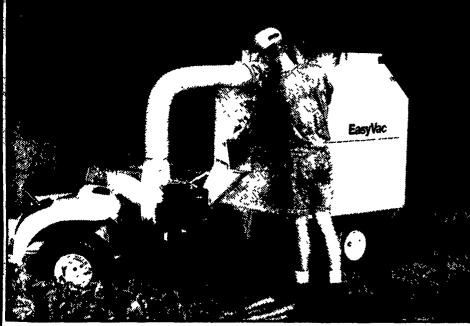

## HORST FARM WAGONS

The Regenerator® Model 46CV Chipper-Vac combines a pull-behind vacuum with a self-feeding chipper-shredder to handle every kind of lawn debris, from leaves and grass clippings to large branches and limbs. And with the Regenerator, you don't need to shovel up your shredded material or struggle with a collection bag. Take the Regenerator anyplace on your property where you need to chip or shred yard debris and it all goes into the solid steel container. It's that simple. And it's from Easy Rake...so it's built for years of dependable use.