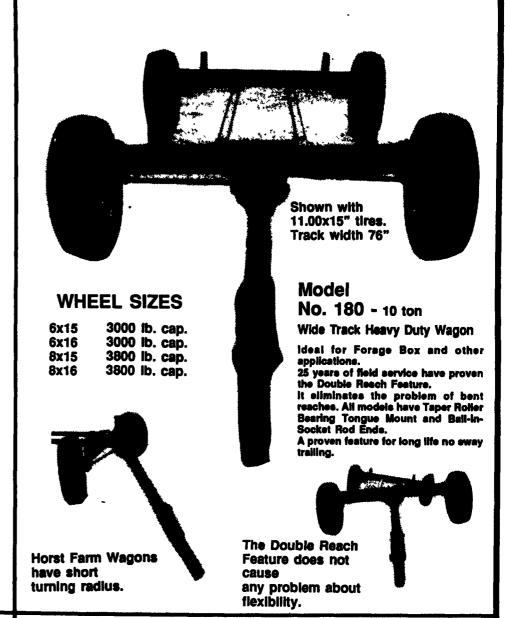

## HORST FARM WAGONS

The Regenerator® Model 46CV Chipper-Vac combines a pull-behind vacuum with a self-feeding chipper-shredder to handle every kind of lawn debris, from leaves and grass clippings to large branches and limbs. And with the Regenerator, you don't need to shovel up your shredded material or struggle with a collection bag. Take the Regenerator anyplace on your property where you need to chip or shred yard debris and it all goes into the solid steel container. It's that simple. And it's from Easy Rake...so it's built for years of dependable use.