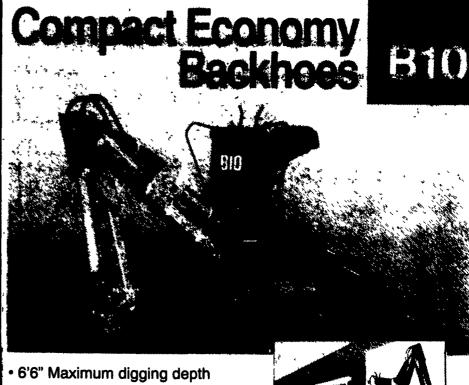

- Category I three-point rigid hitch mounting
- Easy to mount and detach, affordable & economical to own & operate
- Bucket sizes 9", 12" and 15"

 PTO 540 RPM independent hydraulic pump system

Kelley