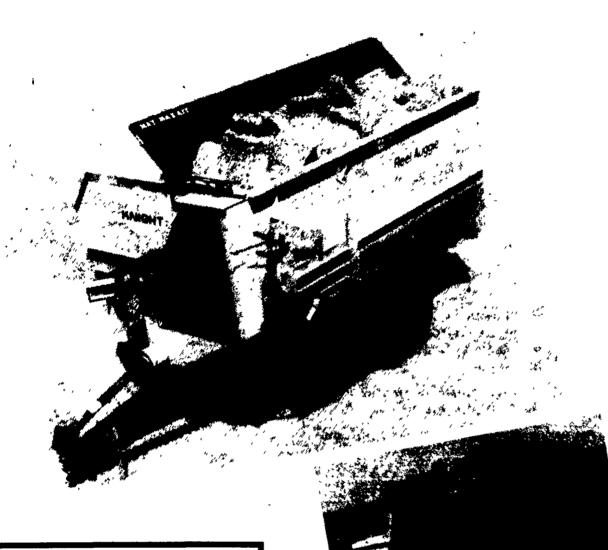

## Reel Auggie Mixer®

Tow
Reel Auggies
Will Be
On Display

New Retail Financing,
 0% INTEREST FOR
 18 MONTHS

LESS PRESSURE,
FRICTION,
AND WEAR...
FASTER MIXING
AND
BETTER FEED
QUALITY...

ALL FEATURES OF THE KNIGHT REEL AUGGIE

## 3000 SERIES REEL AUGGIES FEATURE THE FOLLOWING ADVANTAGES:

- Blends by gently lifting, fluffing, and tumbling the entire load, reducing mix time, power requirement, machine wear, and dead spots
- · Aggressive upper and lower auger with hardened, replaceable knives, for thorough end-to-end movement
- · Shear angle for both the upper and lower auger
- Simple slide tray or three auger discharge available
- Oil bath drive with external grease banks
- Constant Velocity PTO with integral slip clutch
- Hay-Max Kit option for better break-up of most hay and bulk materials
- Tow, truck mounted, and stationary units from 147 to 488 cubic feet