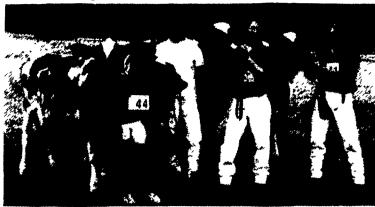

From the left, Rachel Gibian is the first-year reserve champion fitter/showman of the Chester County 4-H dairy show, while John Van Wye is the champion.

From the left, showing the champions of the Chester County 4-H Holstein show are Crystal Kolb with her senior and grand champion Holstein; Kevin Nolan with his reserve grand champion; Jenn Hess with the junior champion; and Craig Nolan with his reserve junior champion.