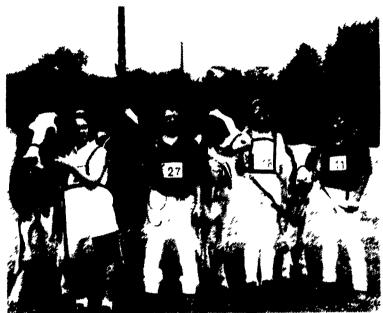

From the left, Rachel Gibian is the first-year reserve champion fitter/showman of the Chester County 4-H dairy show, while John Van Wye is the champion.

From the left, showing the champions of the Chester County 4-H Holstein show are Crystal Kolb with her senior and grand champion Holstein; Kevin Nolan with his reserve grand champion; Jenn Hess with the junior champion; and Craig Nolan with his reserve junior champion.