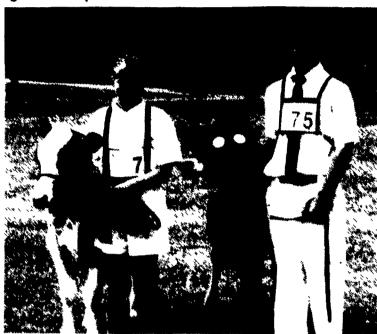

Audrey was the grand champion for the third year in a row. Joy Crothers chose Todd Mast,

Elverson, who showed a spring (Turn to Page E29)

From the left, showing the Ayrshire champions of the Chester County 4-H show are Becky Noian with the reserve junior champion; Jenn Hess showing Craig Nolan's junior champion; Kevin Nolan with the reserve grand champion; and Craig Nolan showing brother Brian Nolan's senior and grand champion.