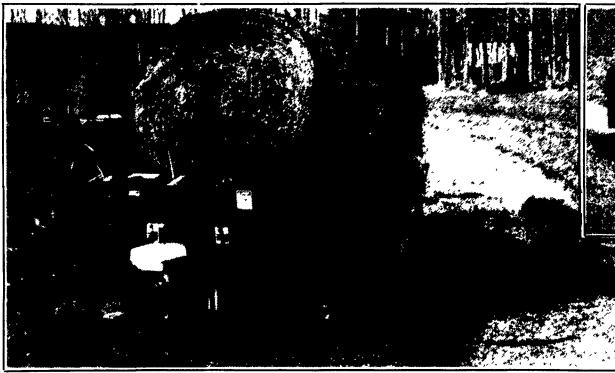

## \*\*\*RISSLER > Round Bale Feeder Cart

I.H. Rissler Round Bale Feeder Cart with control panel and Bale Loader

- ★ This Machine Unrolls (Feeds) Round Bales
- ★ Two Sizes To Choose From:
  - A) Large Machine Handles Any Size Round bale, Good For Drive Thru Fence Line Feeding
  - B) Small Machine Handles 4 x 4 Bales For Stall Barn Feeding.
- ★ This Machine Is Self-Propelled With Joystick control
- ★ With or Without Hydraulic Bale Loading Arm
- ★ Handles Dry Bales, Hi Moisture or Silage Bales
- ★ Machines at Show Are For Sale.

## STOP BY TO SEE OUR NEW 3-POINT HOOK-UP ROUND BALE UNWRAPPER

For More Information Call

I.H. Rissler Mfg. at 717-484-0551 or Zartman Farms at 717-733-1050

To See Machine Operate, Call Tom Zartman at 717-733-1050 or Any Rissler dealer