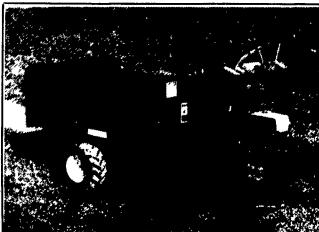

## \*\*\*RISSLER > Round Bale Feeder Cart

I.H. Rissler Round Bale Feeder Cart with control panel and Bale Loader

- ★ This Machine Unrolls (Feeds) Round Bales
- ★ Two Sizes To Choose From:
  - A) Large Machine Handles Any Size Round bale, Good For Drive Thru Fence Line Feeding
  - B) Small Machine Handles 4 x 4 Bales For Stall Barn Feeding.
- ★ This Machine Is Self-Propelled With Joystick control
- ★ With or Without Hydraulic Bale Loading Arm
- ★ Handles Dry Bales, Hi Moisture or Silage Bales
- ★ Machines at Show Are For Sale.

## STOP BY TO SEE OUR NEW 3-POINT HOOK-UP ROUND BALE UNWRAPPER

For More Information Call

I.H. Rissler Mfg. at 717-484-0551 or Zartman Farms at 717-733-1050

To See Machine Operate, Call Tom Zartman at 717-733-1050 or Any Rissler dealer