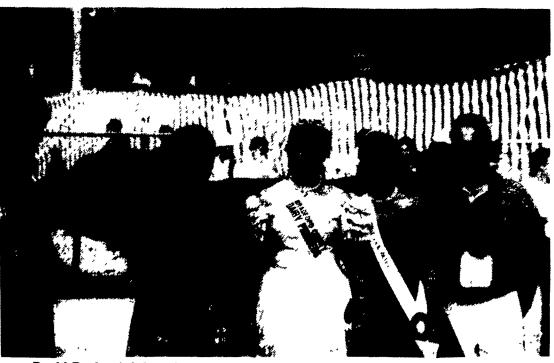

David Packard, left, sold a gallon of milk from his supreme champion for \$675. Gray's trucking purchased the decorated container. Here Mrs. Terry Gray, Bradford County Dairy Princess Jodi Colton, Troy Fair Queen Kirsten MacBride, and Terry Gray pose with the champion.