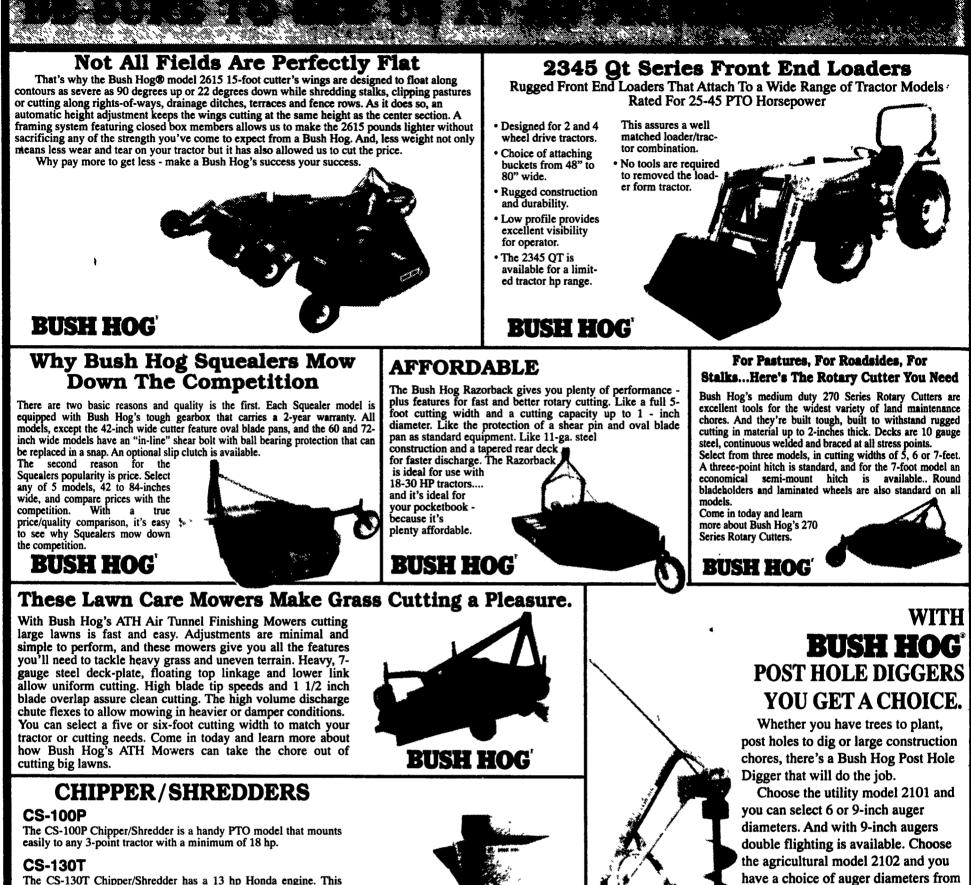

The CS-130T Chipper/Shredder has a 13 hp Honda engine. This self-powered model has the power necessary to handle big jobs. Standard equipment includes electronic ignition, oil alert and a two-wheel trailer that is highway towable to the work site.

## **CS-180T**

Built to handle the toughest jobs, the CS-180T Chipper/Shredder ' features an 18 hp Honda engine, 1500 pound torsion axle, a 3gallon detachable gas tank for convenient refueling plus all the features of the CS-130T. SEE YOUR LOCAL BUSH HOG DEALER